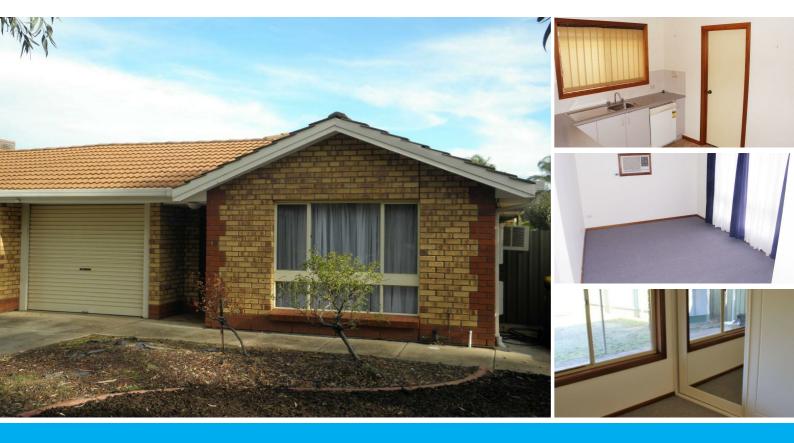

## YOUR VERY OWN HOME OR INVESTMENT

Here is an opportunity to purchase this terrific home on an above average courtyard allotment. Set on a generous 430m2 allotment, Grevillia drive is a very nice tree lined street and a peaceful place to reside.

The home has three bedrooms, the main bedroom has a large mirrored built in robe and BR2 also has robes. With brand new carpet the lounge/meals area provides plenty of living space ahead of the kitchen which includes a good amount of bench space, dishwasher & pantry.

The bedrooms are flanked by a bathroom area which includes vanity and bath

Some further key features include:

- \* Single lock up garage
- \* Large rear yard with under cover pergola
- \* Rear shed
- \* Separate laundry