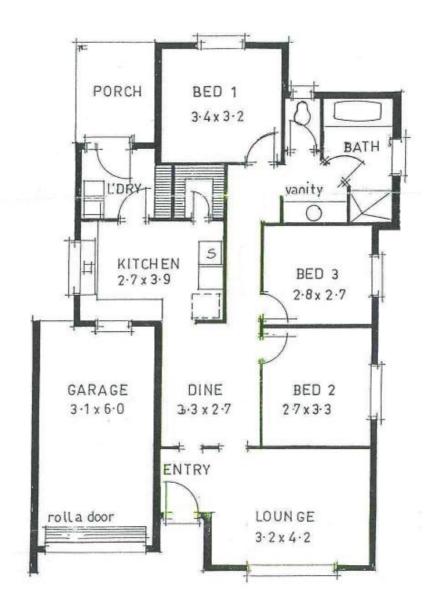

The home has three bedrooms, the main bedroom has a large mirrored built in robe and BR2 also has robes. With brand new carpet the lounge/meals area provides plenty of living space ahead of the kitchen which includes a good amount of bench space, dishwasher & pantry.

The bedrooms are flanked by a bathroom area which includes vanity and bath

Some further key features include:

- \* Single lock up garage
- \* Large rear yard with under cover pergola
- \* Rear shed
- \* Separate laundry

## 3 BED | 1 BATH | 1 CAR

PRICE:

\$225,000 - \$235,000

**OPEN FOR INSPECTION:** 

N/A

Andrew Filmer 0411442398 andrew.filmer@atrealty.com.au www.atrealty.com.au

RLA: 269823

Disclaimer: Please note this floor plan is for marketing purposes and is to be used as a guide only. All dimensions are estimates only and may not be exact measurements.