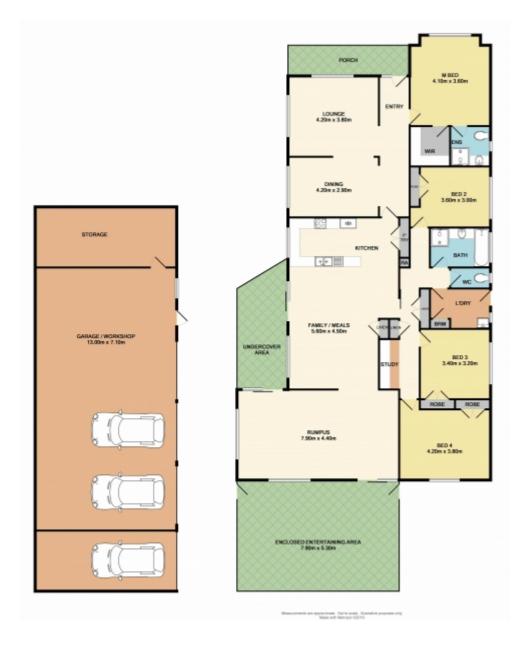

## PERFECT FOR FAMILIES & TRADESPEOPLE

This home consists of a large generous floor plan, incorporating an open living design along with separate formal areas. Offering a formal lounge and dining area, spacious kitchen with an abundance of cupboards, overhead storage including a double pantry, under bench electric oven, gas hot plates and dishwasher. The kitchen is conveniently positioned to the spacious family meals area and there is a separate rumpus/living room which has direct access to a fully enclosed outdoor entertaining area. There are four spacious bedrooms with built in robes and ceiling fans. The master bedroom has a walk in robe and ensuite. The two person study nook in the children's wing of the home is perfect for growing family. Enjoy the cost savings from the 5 kw solar system. Car enthusiasts and tradesmen will appreciate the large four bay garage and workshop. The garage could easily be turned into a 6 bay garage. The block size is 1,017 m2 and the home is approximately 25 sq with an additional 11 sq of verandahs. The positioning of this property will appeal to prospective buyers who require bus transport, easy access to Centro Lavington shopping Centre, primary and secondary schools and nearby parks. Call to arrange your personal Inspection.

## 4 BED | 2 BATH | 4 CAR

PRICE: \$399,000

OPEN FOR INSPECTION: N/A

George Bourdis 0412291974 george.bourdis@atrealty.com.au www.georgebourdisrealestate.com.au

Disclaimer: Please note this floor plan is for marketing purposes and is to be used as a guide only. All dimensions are estimates only and may not be exact measurements.