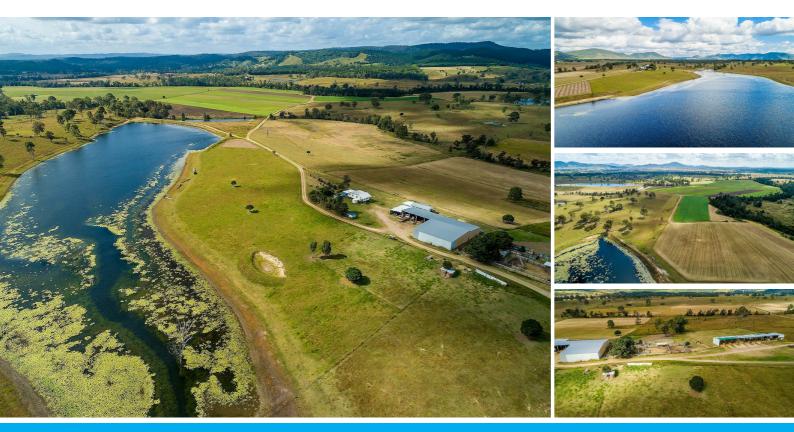

### \$1,900,000 650 ACRE LUCERNE FARM SECURE INCOME. GREAT WATER SUPPLIES

650 acres of good lucerne growing soil with two 3 bedroom houses.

2 x sheds - One very large (200 ft long x 30 ft wide) The second shed is approx 100 ft long x 30 ft wide.

- The Irrigation set up is excellent.
- 1 x 29 acre dam approximately 30 ft deep in middle 50 hp pump
- 1 x 3 acre dam
- 1 x 12 ha licence on Widgee Creek, 1 x 30 hp pump
- 1 x equipped bore @7000 gal per hour
- 1 x equipped bore @1800 gal per hour
- In addition there are 5 stock dams and a used cased well.
- 7 paddocks with laneways and very good cattle yards with dual Ramps.