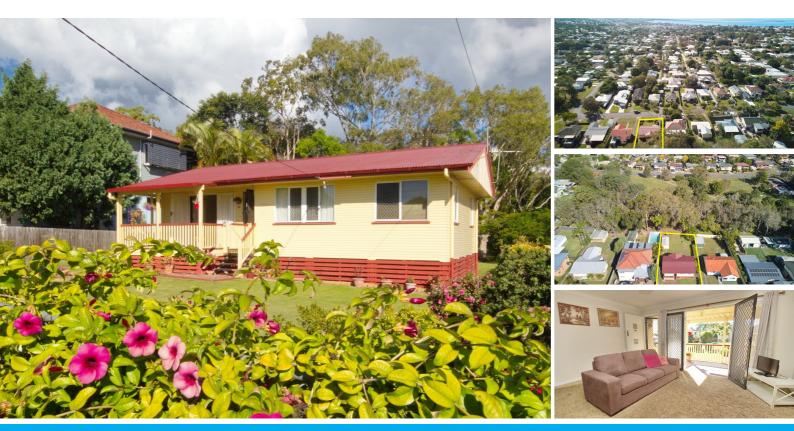

#### 38 GLADING STREET MANLY WEST

### UNDER CONTRACT

If you are looking for an entry level home in the Manly West area then you must come and inspect 38 Glading Street, Manly West.

Make no mistake, this is the one. With so much on offer, including :

- >> Large 680m2 block with side access
- >> Parkland to the rear of the home
- >> Beautiful three bedroom post war home with amazing potential
- >> Only a short drive to the waterfront
- >> Open plan living opening onto the front verandah
- >> Large entertainers kitchen
- >> Three bedrooms, two with built in's
- >> Amazing hardwood timber floors (that have been protected by carpet for many years)
- >> Quiet sought after street
- >> Close to schools, shops, park lands and public transport
- >> And so much more ....

So, if you are looking at a first home, a property to value add, an investment or to downsize then you simply must look at this home. This home is all about location. Backing onto parklands means no neighbours to the rear, being in a quiet street and close to the water - this is a big home on a small budget.

### 3 BED | 1 BATH | 1 CAR

PRICE: Offers Over \$499,000

OPEN FOR INSPECTION: N/A

Bob Trendle 0430497444 btrendle@atrealty.com.au www.atrealty.com.au