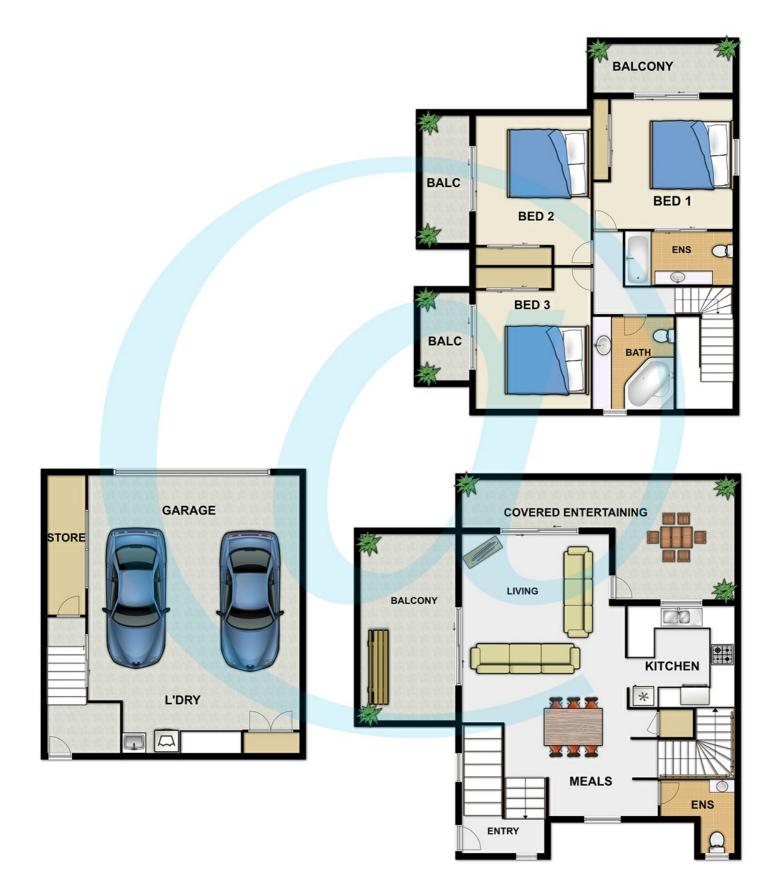

This tri level townhouse is spacious with a secure double lockup garage with separate lockable storage, reverse cycle a/c, en suite to the main bedroom, bathtub in main bathroom, built-ins in all bedrooms plus all three bedrooms have a balcony! Fantastic city views and cool breezes can be enjoyed all year round! There is a well-appointed kitchen with pantry and an open plan living area featuring a vintage oak floor that flows effortlessly onto the large sun drenched balcony.

More Features to this Lifestyle home!

- 3 Levels
- 3 Spacious Bedrooms
- Master with ensuite
- Main bathroom with bathtub
- Extra toilet on lower level
- Engineered vintage oak flooring throughout
- Polished stairs
- Secure double garage parking & lockable storage
- Balconies to all bedroom with city views
- Built-in wardrobes
- Gated courtyard
- Air-conditioning in living area and 2 bedrooms
- -- Laundry in garage
- Ceiling fans
- TV's in 2 bedrooms - Light and airy interiors
- Diantation abuttors
- Plantation shutters, fly screens and deadlock & safety screen to front door.

#### PRICE:

Priced for a quick sale @ \$499k+ buyers!

OPEN FOR INSPECTION: N/A

Mark Perera 0417199875 markperera@atrealty.com.au www.atrealty.com.au

Disclaimer: Please note this floor plan is for marketing purposes and is to be used as a guide only. All dimensions are estimates only and may not be exact measurements.