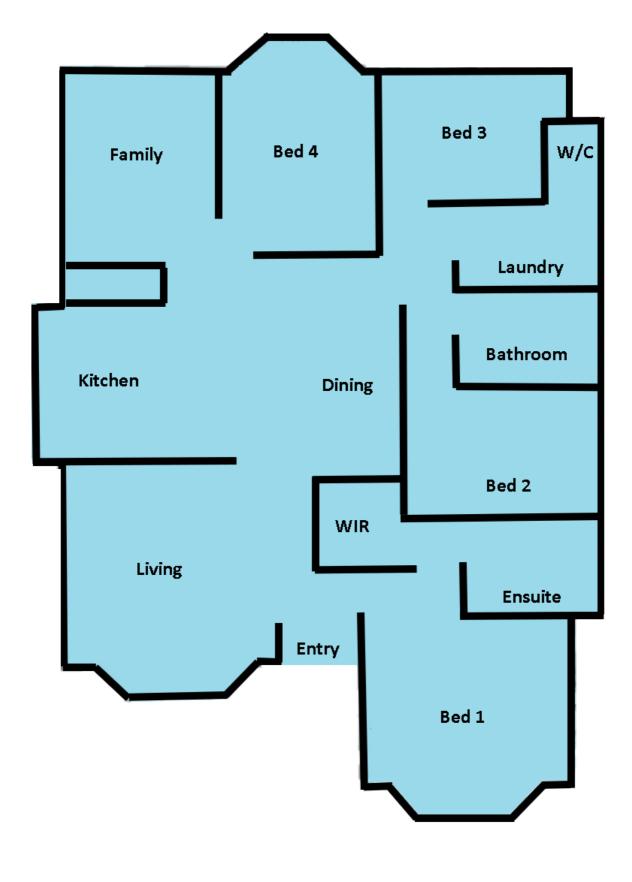

Accommodation briefly comprises;

- \* Spacious lounge room with bay window overlooking enclosed front yard
- \* Master bedroom with walk in robe, ceiling fan, TV point and renovated en-suite
- \* Light filled open plan casual living area decorated in modern neutral tones
- \* Fully renovated kitchen with ample 'stone look' bench tops and heaps of storage
- \* Double sized guest bedroom and 2 further minor bedrooms each with built in robes
- \* Good sized family bathroom and practical laundry room
- \* fantastic outdoor entertaining area under gable patio
- \* Rear access through single carport
- \* Huge backyard perfect for kids and pets with garden shed and reticulated from bore
- \* Enclosed front lawn, fully reticulated from bore

### 4 BED | 2 BATH | 1 CAR

PRICE: BUYERS OVER \$329,000

OPEN FOR INSPECTION: N/A

Lisa Drylie 0433048512 lisadrylie@atrealty.com.au www.lisadrylierealestate.com

Disclaimer: Please note this floor plan is for marketing purposes and is to be used as a guide only. All dimensions are estimates only and may not be exact measurements.