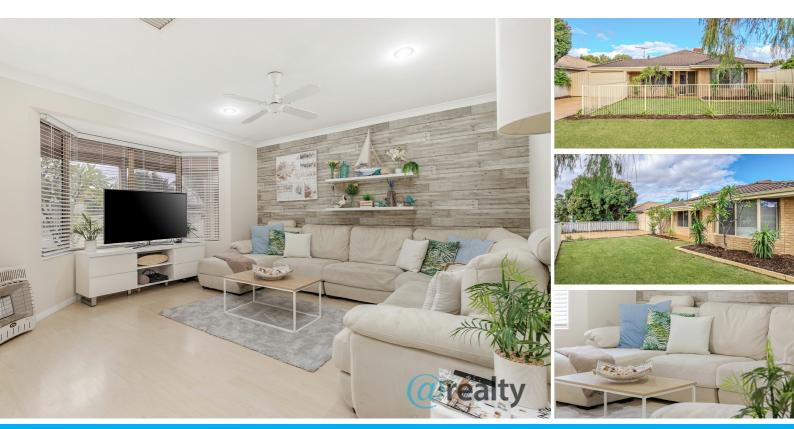

### STUNNING RENOVATED HOME IN CUL-DE-SAC LOCATION

What a package... This fabulous home has undergone extensive renovations both inside and out by the current owners. Presented in immaculate condition, it offers fantastic value for money in the current market and will not disappoint on inspection. Decorated in fresh, modern tones it boasts light filled living spaces which flow out to the fantastic outdoor entertaining area and large backyard.

Accommodation briefly comprises;

- \* Spacious lounge room with bay window overlooking enclosed front yard
- \* Master bedroom with walk in robe, ceiling fan, TV point and renovated en-suite
- \* Light filled open plan casual living area decorated in modern neutral tones
- \* Fully renovated kitchen with ample 'stone look' bench tops and heaps of storage
- \* Double sized guest bedroom and 2 further minor bedrooms each with built in robes
- \* Good sized family bathroom and practical laundry room
- \* fantastic outdoor entertaining area under gable patio
- \* Rear access through single carport
- \* Huge backyard perfect for kids and pets with garden shed and reticulated from bore
- \* Enclosed front lawn, fully reticulated from bore

The property also benefits from:

\* Ducted air conditioning throughout, with additional split system reverse cycle unit in master bedroom

- \* Ceiling fans to lounge, master bedroom and casual living area
- \* Instantaneous gas hot water system
- \* Stainless steel kitchen appliances
- \* New floor coverings throughout, skirting boards, freshly painted