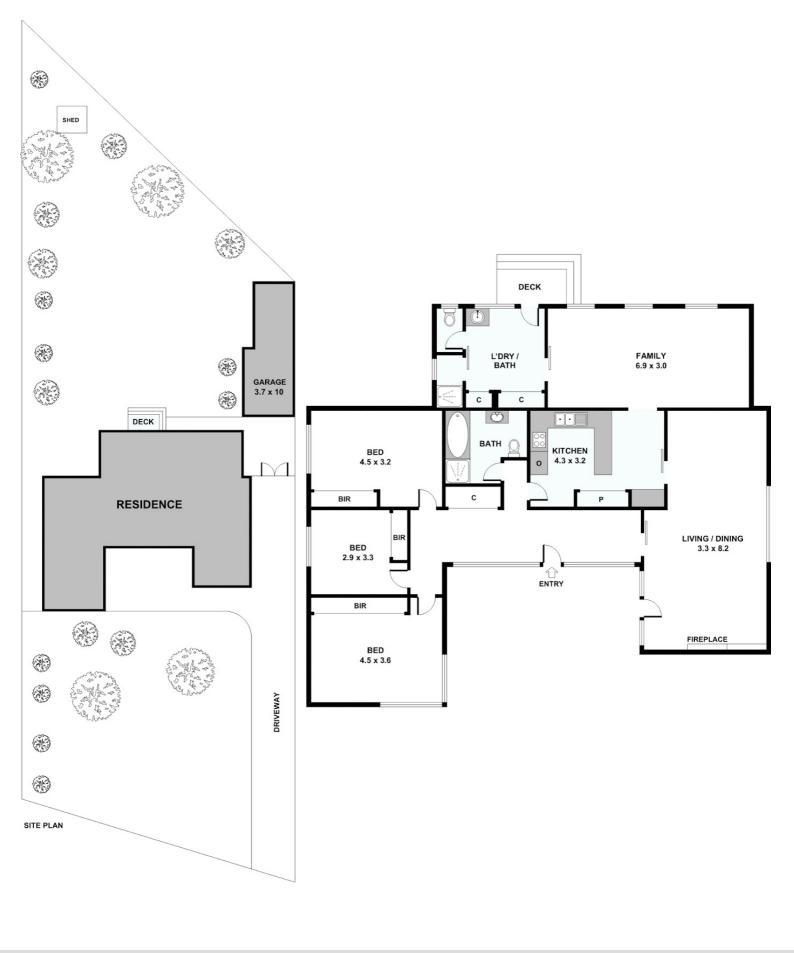

## MASSIVE LAND - MASSIVE OPPORTUNITY!

A very rare and unique opportunity for the astute purchaser to secure this parcel of prime land and mid-century "fixer-upper" home situated within easy reach of local schools, TAFE, public transport and Southland shopping Centre.

Boasting a 21.3m frontage (approx) and a total land area of 1032 m2 (approx), the land is ripe for redevelopment as a multi-unit / townhouse complex (S.T.C.A).

The home is a classic mid-century H-design weatherboard featuring a wide entry hall, large formal lounge / dining room with a/c; central kitchen with meals area; three bedrooms with built-in-robes; bathroom; family room extension and separate laundry.

Other features include:Hardwood timber floors, fully rewired, central heating and single lock-up garage.

Ideally suited to the savvy developer, investor or home buyer looking for a unique home to call your own... 125 Rowans Rd is a must inspect!

## 3 BED | 2 BATH | 1 CAR

PRICE:

Contact Agent

**OPEN FOR INSPECTION:** 

N/A

Sal Vannutini 0415362431 sal.vannutini@atrealty.com.au www.atrealty.com.au

Disclaimer: Please note this floor plan is for marketing purposes and is to be used as a guide only. All dimensions are estimates only and may not be exact measurements.