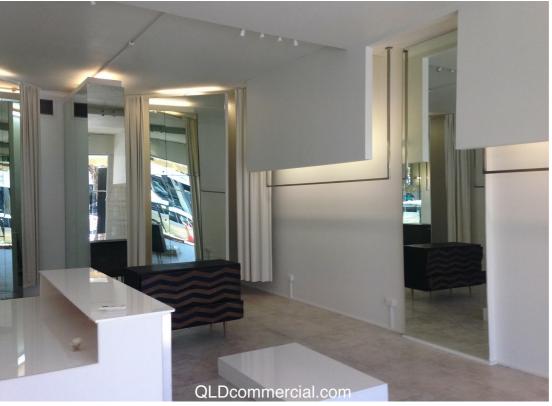

## RETAIL/ OFFICE STREET FRONT - MAIN BEACH

Secure this brilliant retail space with frontage right onto ever popular, Tedder Avenue.

#### Featuring:

- \* 82.7m2 open plan retail space
- \* Suit office, clothing, display, showroom
- \* Good storage & amenities
- \* Street front onto Tedder Avenue
- \* Ample undercover parking for customers and staff
- \* 300 metres\* to the beach
- \* 200 metres\* to the Light Rail station
- \* Good passing foot traffic