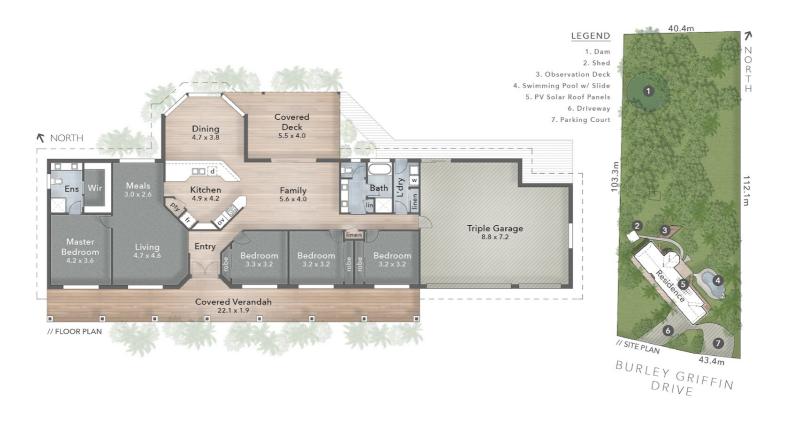

## 4 BED | 2 BATH | 3 CAR

PRICE: UNDER CONTRACT

OPEN FOR INSPECTION: N/A

Andrew Colley 0488217803 andrewcolley@atrealty.com.au andrewcolley.com.au

| 10 Burley Griffin Driv<br>MAUDSLAND<br>Block Size 4,645m² | /e FLOOR AREA SIZES<br>Internal 252m <sup>2</sup><br>Deck & Verandah 68m <sup>2</sup><br>Total 320m <sup>2</sup> or 34 Squares                                                                                                                                                                                                         | PROPERTY DETAILS<br>- 4 Bed<br>- 2 Bath<br>- 3 Car + Parking Court |                                |
|-----------------------------------------------------------|----------------------------------------------------------------------------------------------------------------------------------------------------------------------------------------------------------------------------------------------------------------------------------------------------------------------------------------|--------------------------------------------------------------------|--------------------------------|
| puredesign PLANS FOR<br>PURPOSE_                          | The overall presentation style, layout, imagery, fonts, background, colours and terminology are subject to strict copyright of Pure Design Concepts. No ownership is taken for building design. All measurements are approximate & individuals should rely on their own information. Find out more at <b>puredesignconcepts.com.au</b> |                                                                    | <b>@realty</b><br>0488 217 803 |

Disclaimer: Please note this floor plan is for marketing purposes and is to be used as a guide only. All dimensions are estimates only and may not be exact measurements.

Andrew Colley 0488217803 andrewcolley@atrealty.com.au andrewcolley.com.au