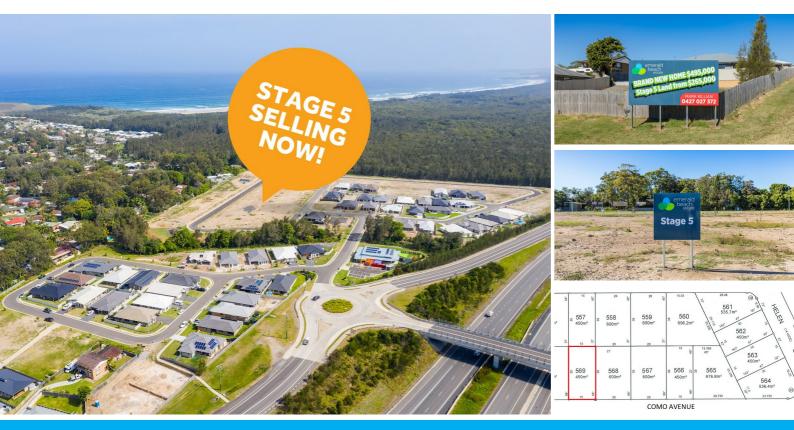

## LOT 569 (LOT 527) COMO AVE EMERALD BEACH

## **PRICED TO SELL**

An affordable block in this very popular prestige Estate.

If you are looking to secure your own piece of coast to design your dream home, don't miss this priceless position with endless possibilities

It's a totally flat block in a great location. Near new park and 450m2

Beachside living is always in demand at Emerald Beach. Create your own idyllic lifestyle in the increasingly popular northern beaches.

NOTE - This a limited release of Stage 5.

This block will appeal to first home buyers, holiday home/investors or anyone wanting to live in this in-demand coastal community.

This would have to be one of the few vacant blocks of land available in sought after Emerald Beach.

## 0 BED | 0 BATH | 0 CAR

PRICE: \$270,000

OPEN FOR INSPECTION: N/A

Mark Killian 0427027372 killian@atrealty.com.au Killian Property