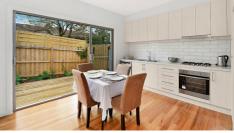

## FEATURE PACKED - NEW QUALITY BUILT TOWNHOUSE

The perfect blend of modern style and low-maintenance ease, this newly built Townhouse makes an ideal first home, investment or convenient downsize option with its long list of features and popular location in Westmeadows. Filled with natural light, interior comprises 3 bedrooms all with built in robes. Spacious central bathroom, open-plan living/dining area enhanced by a modern kitchen with stainless steel cooking appliances and dishwasher and Caesar stone bench tops. Double sliding doors through to the deck is perfect for entertaining. Additional features include 3 split-system units for heating/cooling, Solid timber floors. Remote garage roller door. Walking distance to the historic Westmeadows Tavern, Shops, Schools and Transport makes this an ideal home.