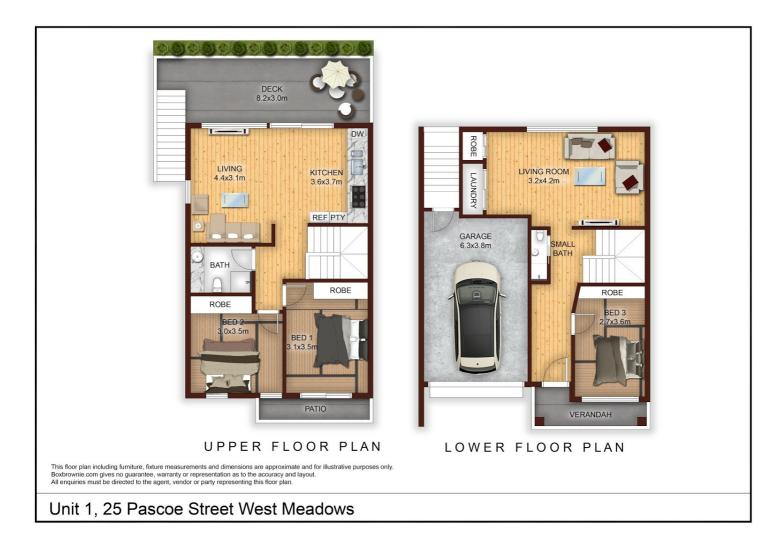

## FEATURE PACKED - NEW QUALITY BUILT TOWNHOUSE

The perfect blend of modern style and low-maintenance ease, this newly built Townhouse makes an ideal first home, investment or convenient downsize option with its long list of features and popular location in Westmeadows. Filled with natural light, interior comprises 3 bedrooms all with built in robes. Spacious central bathroom, open-plan living/dining area enhanced by a modern kitchen with stainless steel cooking appliances and dishwasher and Caesar stone bench tops. Double sliding doors through to the deck is perfect for entertaining. Additional features include 3 split-system units for heating/cooling, Solid timber floors. Remote garage roller door. Walking distance to the historic Westmeadows Tavern, Shops, Schools and Transport makes this an ideal home.

- 3 bedroom
- Built in Robes
- Reverse Cycle Air-conditioning
- Timber flooring
- Secure courtyard
- Quality finish
- Solar Hot water
- Video Intercom

## 3 BED | 2 BATH | 2 CAR

PRICE:

\$480,000 - \$520,000

**OPEN FOR INSPECTION:** 

N/A

Wayne Hutchinson 0424370940 wayne@waynehutchinson.com.au waynehutchinson.com.au

Disclaimer: Please note this floor plan is for marketing purposes and is to be used as a guide only. All dimensions are estimates only and may not be exact measurements.