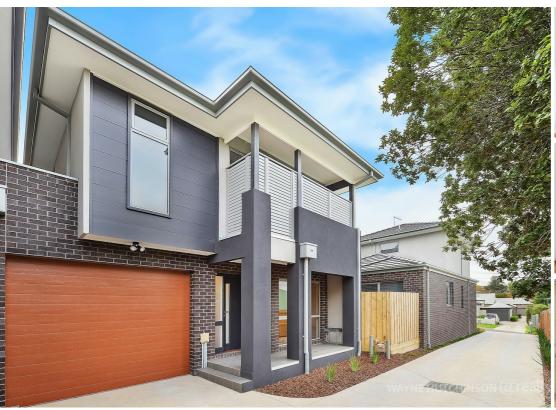

## 25 PASCOE STREET WESTMEADOWS

## FEATURE PACKED - NEW QUALITY BUILT TOWNHOUSE

The perfect blend of modern style and low-maintenance ease, this newly built Townhouse makes an ideal first home, investment or convenient downsize option with its long list of features and popular location in Westmeadows. Filled with natural light, interior comprises 3 bedrooms all with built in robes. Spacious central bathroom, open-plan living/dining area enhanced by a modern kitchen with stainless steel cooking appliances and dishwasher and Caesar stone bench tops. Double sliding doors through to the deck is perfect for entertaining. Additional features include 3 split-system units for heating/cooling, Solid timber floors. Remote garage roller door. Walking distance to the historic Westmeadows Tavern, Shops, Schools and Transport makes this an ideal home.