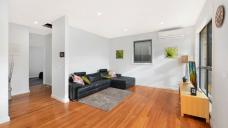

## FEATURE PACKED - NEW QUALITY BUILT TOWNHOUSE

The perfect blend of modern style and low-maintenance ease, this newly built Townhouse makes an ideal first home, investment or convenient downsize option with its long list of features and popular location in Westmeadows. Filled with natural light, interior comprises 3 bedrooms all with built in robes. Spacious central bathroom, open-plan living/dining area enhanced by a modern kitchen with stainless steel cooking appliances and dishwasher and Caesar stone bench tops. Double sliding doors through to the deck is perfect for entertaining. Additional features include 3 split-system units for heating/cooling, Solid timber floors. Remote garage roller door. Walking distance to the historic Westmeadows Tavern, Shops, Schools and Transport makes this an ideal home.

- 3 bedroom
- Built in Robes
- Reverse Cycle Air-conditioning
- Timber flooring
- Secure courtyard
- Quality finish
- Solar Hot water
- Video Intercom