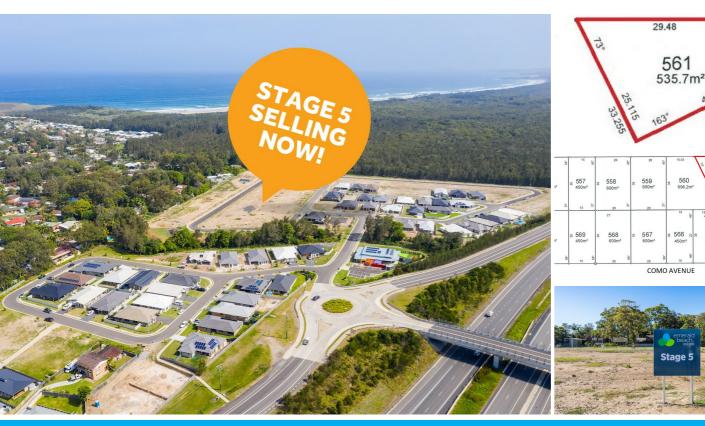

## LOT 561 (LOT 526) HELEN STREET EMERALD BEACH

564

## CORNER BLOCK WITH GREAT ASPECT

Corner block with a few more options available for your desired build.

If you are looking to secure your own piece of coast to design your dream home, don't miss this priceless position with endless possibilities

It's a totally flat block in a great location. Near the new park and 535.7m2. Beachside living is always in demand at Emerald Beach. Create your own idyllic lifestyle in the increasingly popular northern beaches.

NOTE - This a limited release of Stage 5.

This block will appeal to first home buyers, holiday home/investors or anyone wanting to live in this in-demand coastal community.

This would have to be one of the few vacant blocks of land available in sought after Emerald Beach.