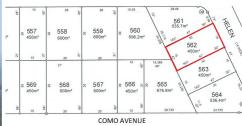

## LOT 562 (LOT 523) HELEN STREET **EMERALD BEACH**

It's a totally flat block in a great location. Near new park and 450m2

Beachside living is always in demand at Emerald Beach. Create your own idyllic lifestyle in the increasingly popular northern beaches.