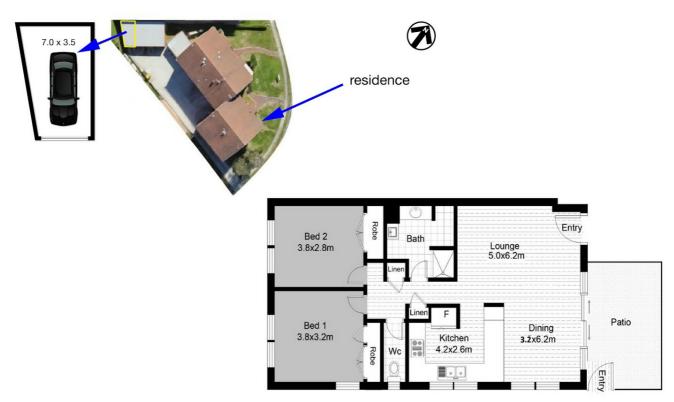

#### Total Approximate Floor Area 120 sqm

Whilst every attempt has been made to ensure the accuracy of the floor plan. Measurements of doors, windows rooms and any other items are approximate and no responsibility is taken for any error, omission or misstatement. This plan is for illustrative purposes only and should be used as such by any prospective purchaser.

Disclaimer: Please note this floor plan is for marketing purposes and is to be used as a guide only. All dimensions are estimates only and may not be exact measurements.

Sharon Smythe 0412195500 sharonsmythe@atrealty.com.au smytheproperties.com.au