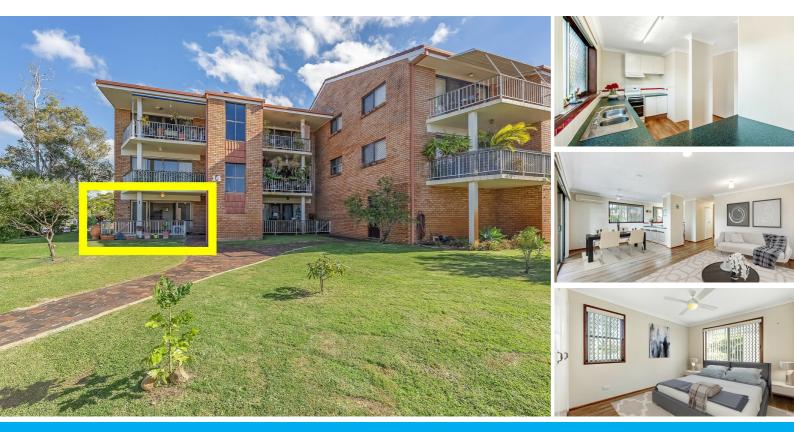

## 1/14 BUCHAN AVENUE TWEED HEADS

## VENDOR SAY SELL SELL!!

Are you are looking to downsize, invest or just move to this tidy 2 bedroom - ground floor unit. Don't delay NO stairs, located in the ever popular Greenbank.

#### KEY FEATURES:

- Floorboards hallways, lounge and kitchen
- Open plan kitchen, lounge and dining room
- Two large bedrooms with BIR's
- Large main bathroom includes laundry
- Remote single car garage oversized

#### ADDITIONAL FEATURES:

- Split system air conditioner
- Ceiling fans
- East facing
- Direct access from patio