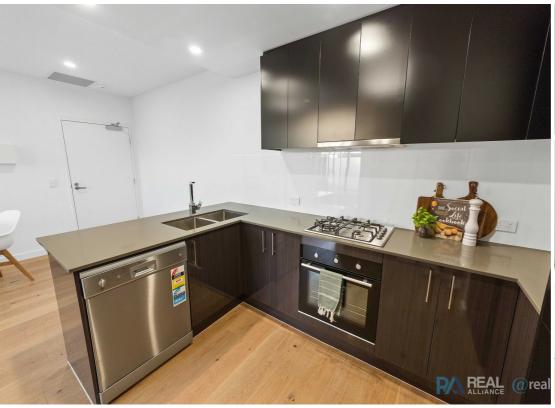

\* Inspection is a must. Be Quick and come to our next open inspection or call Nandana on 0452 611 234 to organise your own private inspection \*

The spacious open-plan living layout will surely impress you. The modern kitchen comes fully equipped with stone bench tops and stainless steel appliances, as well as plenty of cupboard space as an extra feature.