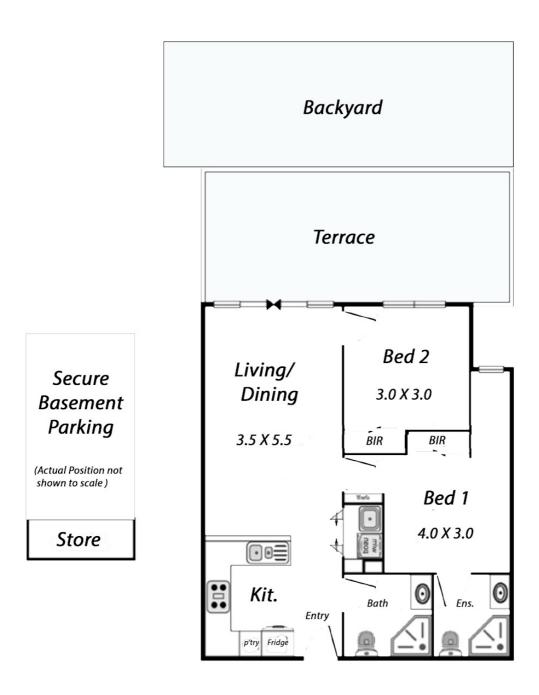

The two double bedrooms are neatly secured from the main living area for greater privacy and comfort, and they both feature mirrored built-in robes. An ultra-modern, well-appointed bathroom is highlighted by a full-sized bath and rain shower.

The apartment comprises a considerably large yet well-hidden European-style laundry. To top it all off, you've got a private balcony with room for outdoor seating & BBQ. Split system heating and cooling system allow you to enjoy pleasant climate levels all year round.

You are offered single secured underground parking with private secure storage unit. The whole complex is disability friendly and consists of its own internal lift access to all floors.

"Ringwood edge" is centrally located and near the Ringwood Business precinct, Eastlink, public transport and within Ringwood secondary School zone. A leisurely walk along Bond Street takes you right to famous mega saving Costco, Eastland Shopping Centre or head down New Street towards Ringwood Square - a vibrant shopping precinct with abundant choices to spoil you. City commuters are sure to enjoy Ringwood train station being only a walk away distance. Equally, the convenient access to Eastlink will come as a certain advantage to those travelling into the city by car.

## 2 BED | 2 BATH | 2 CAR

PRICE: \$520,000

OPEN FOR INSPECTION: N/A

Nandana Peiris 0452611234 nandana@atrealty.com.au Real Alliance

G02

Disclaimer: Please note this floor plan is for marketing purposes and is to be used as a guide only. All dimensions are estimates only and may not be exact measurements.