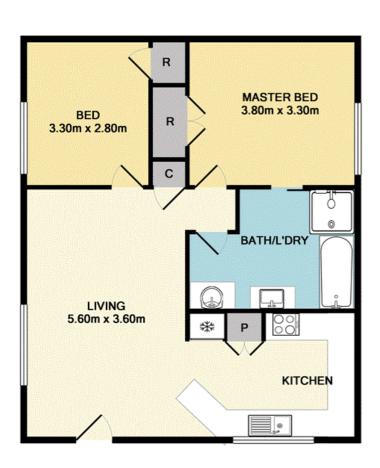

#### TOTAL APPROX. FLOOR AREA 68.4 SQ.M. (736 SQ.FT.)

Whilst every attempt has been made to ensure the accuracy of the floor plan contained here, measurements of doors, windows, rooms and any other items are approximate and no responsibility is taken for any error, omission, or mis-statement. This plan is for illustrative purposes only and should be used as such by any prospective purchaser. The services, systems and appliances shown have not been tested and no guarantee as to their operability or efficiency can be given

Made with Metropix ©2019

Disclaimer: Please note this floor plan is for marketing purposes and is to be used as a guide only. All dimensions are estimates only and may not be exact measurements.