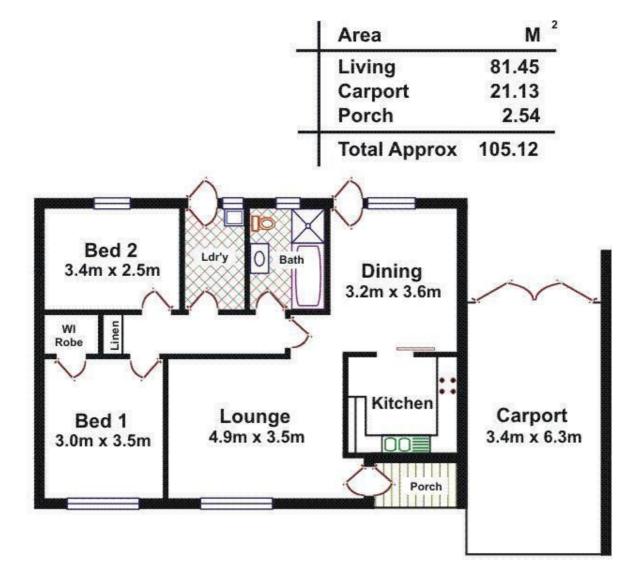

- 2 bedrooms
- · Good size Master bedroom features WIR
- 1 living- filled with natural light overlooking beautiful nature
- Dining Room
- Updated kitchen
- Laundry
- One bathroom
- Sliding door
- Split system -R/C AC
- Enclosed rear yard
- 1-Carport +3
- Filled with natural light.
- Easy care vinyl floors
- Close to shops, schools and transport
- Land size approx. 353sqm
- Storage cupboards
- No through road, situated in a quiet court

Property will be vacant after 26th March 2020. Great for investors and small families.

Investors: We can manage this property for you.

Land size: 352sqm Frontage: 14.3 m Building: 105sqm Year built: 1987 Council: City of Onkaparinga

Disclaimer: Please note this floor plan is for marketing purposes and is to be used as a guide only. All dimensions are estimates only and may not be exact measurements.

Roshiba Christina de la Ruwiere 0422322550 roshiba@atrealty.com.au www.atrealty.com.au