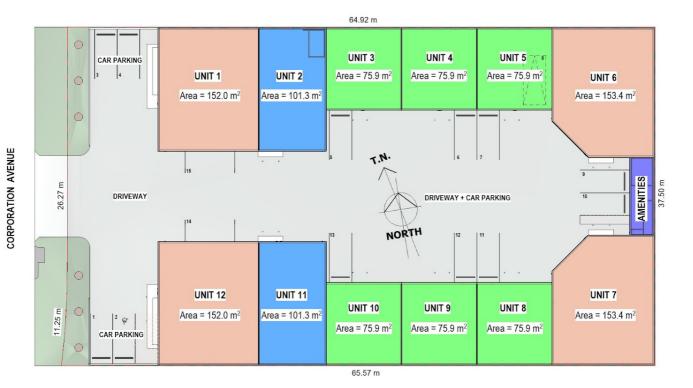

## FULL CONCRETE FACTORY UNIT. 150SQM HIGH CLEARANCE

Available now is this 150sqm brand new factory situated in the aSpace complex. Featuring 6mtr internal clearance, additional car parking and situated adjacent to the onsite amenities. This factory is constructed from precast concrete with electric access 4mtr roller door. aSpace is a secure complex in the Robin Hill industrial estate on the door step of Bathurst just off the Mitchell Hwy.