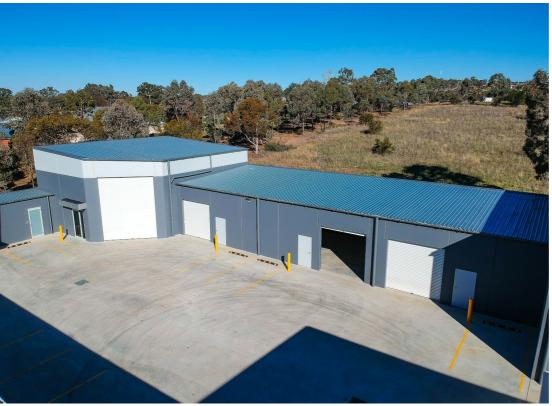

## FULL CONCRETE FACTORY UNIT. 150SQM HIGH CLEARANCE

Available now is this 150sqm brand new factory situated in the aSpace complex. Featuring 6mtr internal clearance, additional car parking and situated adjacent to the onsite amenities. This factory is constructed from precast concrete with electric access 4mtr roller door. aSpace is a secure complex in the Robin Hill industrial estate on the door step of Bathurst just off the Mitchell Hwy.