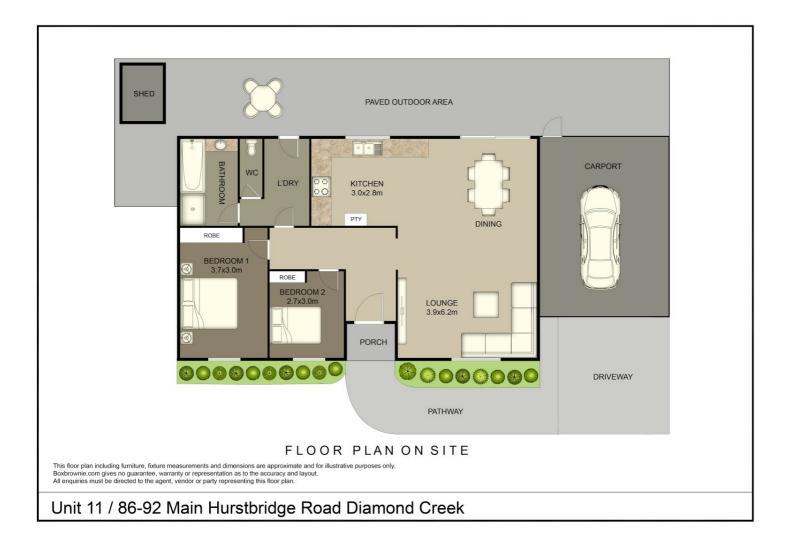

## 2 BED | 1 BATH | 1 CAR

PRICE: \$495,000 - \$530,000

OPEN FOR INSPECTION: N/A

Wayne Hutchinson 0424370940 wayne@waynehutchinson.com.au waynehutchinson.com.au

Disclaimer: Please note this floor plan is for marketing purposes and is to be used as a guide only. All dimensions are estimates only and may not be exact measurements.