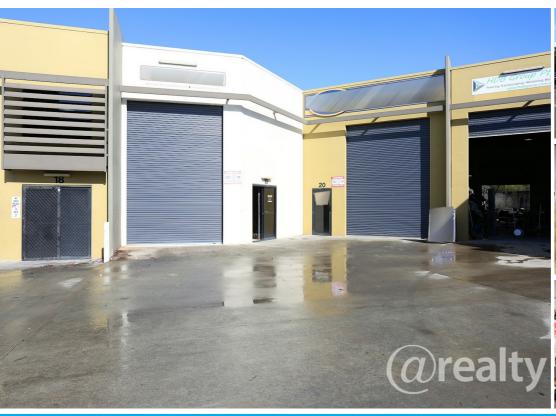

## PRICE REDUCTION - ACT NOW!

This is your chance to acquire a high quality industrial unit, in the bustling commercial precinct of Coomera:

Unit 19 - offers over \$330,000

- \*150m2 with a well presented office reception
- \* Container high roller Door
- \* Own amenities

Unit 20 forms part of a well presented commercial complex with street exposure. The complex is securely fenced and gated with the building being concrete tilt panel in construction.

A fantastic opportunity like this is not to be missed. Please contact exclusive marketing agents Adam Young or James Young today.