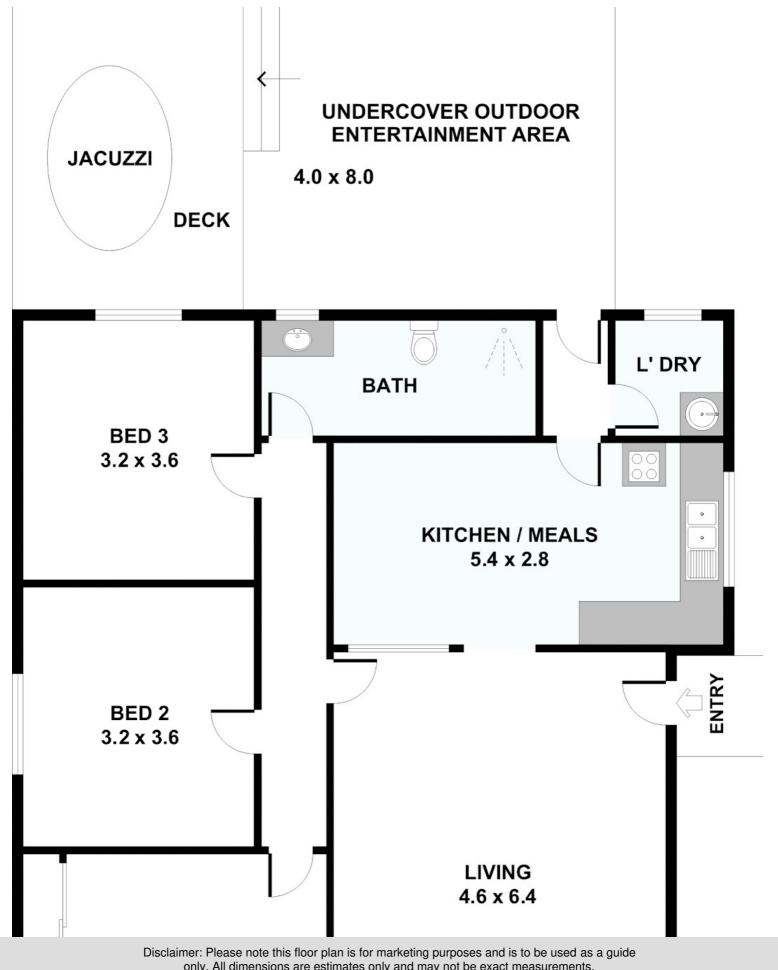

Live in or lease out the current day spaces including a classical bright lounge and a separate kitchen/dining area while three bedrooms share a large central bathroom in a dedicated wing, completed by a generous outdoor undercover entertaining area featuring an outdoor spa.

## 3 BED | 1 BATH | 2 CAR

PRICE: \$470,000

OPEN FOR INSPECTION: N/A

Lisa Smarrelli 0415167556 lisa1@atrealty.com.au www.atrealty.com.au

only. All dimensions are estimates only and may not be exact measurements.