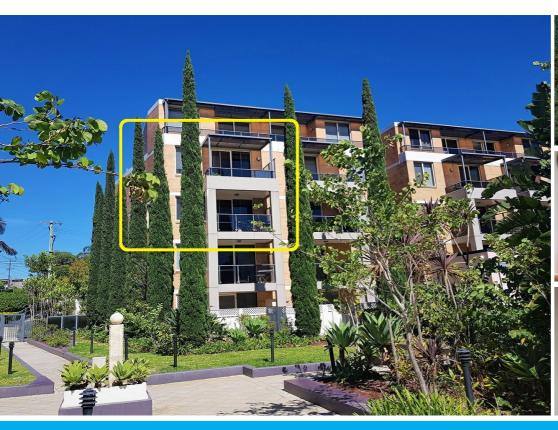

## 45/95 BONAR STREET WOLLI CREEK

## MASONITE LUXURY LIVING STYLE APARTMENT CLOSES TO SYDNEY CBD AND AIRPORTS.

Presenting this neat and tidy 1 bedroom (on two level) well maintained apartment with reverse cycle Air-Conditioning. Offering all the benefits of Masonite luxury style living within the Carena Terrazzo complex. It combines well-designed interiors on two levels, Master Bedroom on the upper level and a large open plan Living/ Dining area, a beautiful Kitchen with Granite bench tops and a laundry on the lower level. Vendor just renovated with Wood Parquet flooring throughout, newly painted, new shower unit, range hood and additional cupboards. One secured underground parking space belongs to this apartment unit.

A very pleasant overlooking view of green natures of gardens from upper and lower balconies. Facilities included within this complex are; Heated indoor pool/ spa/ sauna, Gym, a BBQ area/ covered children playground, a beautiful tiled entrance foyer with lift access and security swipe access and intercom system. A Dentist and Physiotherapy/ Pilates/ Massage at the main entrance when you need one.