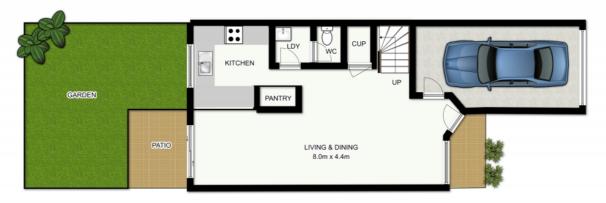

#### Additional Features Include:

- · Master bedroom with ensuite
- · Air conditioned living area
- · 3 Spacious bedrooms complete with built-ins
- · Main bathroom with bath
- · 3 toilets
- Tiled Living
- · Gas hot water
- · Plenty of internal storage
- · Separate laundry space with ample storage
- Grassed backyard
- Single car garage with internal entryQuiet location
- Quiet location
- Ideal downsizer, first home owner or investor opportunity.
- · Great tenant in place
- Immaculate Complex
- Pool
- Body Corp approx \$62.61 p/wPet Friendly (B/C APPROVAL)
- Change report to the control of the
- Strong rental return

## 3 BED | 2 BATH | 1 CAR

PRICE:

\$375,000 - \$395,000

**OPEN FOR INSPECTION:** 

N/A

Justin Haynes 0404713845 justinhaynes@atrealty.com.au www.atrealty.com.au

Whilst bwrm.com.au has made every attempt to ensure the accuracy of the floor plan contained here, measurements are approximate and no responsibility is taken for any error, omission, or mis-statement. This plan is for illustrative purposes only.

43/2 Falcon Way, Tweed Heads South

Disclaimer: Please note this floor plan is for marketing purposes and is to be used as a guide only. All dimensions are estimates only and may not be exact measurements.