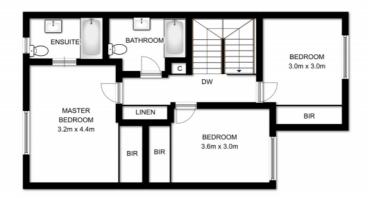

#### Additional Features Include:

- · Master bedroom with ensuite
- · Air conditioned living area
- · 3 Spacious bedrooms complete with built-ins
- · Main bathroom with bath
- · 3 toilets
- Tiled Living
- · Gas hot water
- · Plenty of internal storage
- · Separate laundry space with ample storage
- Grassed backyard
- Single car garage with internal entryQuiet location
- Quiet location
- Ideal downsizer, first home owner or investor opportunity.
- · Great tenant in place
- Immaculate Complex
- Pool
- Body Corp approx \$62.61 p/wPet Friendly (B/C APPROVAL)
- Change report to the control of the
- Strong rental return

## 3 BED | 2 BATH | 1 CAR

PRICE:

\$375,000 - \$395,000

**OPEN FOR INSPECTION:** 

N/A

Justin Haynes 0404713845 justinhaynes@atrealty.com.au www.atrealty.com.au

Whilst bwrm.com.au has made every attempt to ensure the accuracy of the floor plan contained here, measurements are approximate and no responsibility is taken for any error, omission, or mis-statement. This plan is for illustrative purposes only.

43/2 Falcon Way, Tweed Heads South

Disclaimer: Please note this floor plan is for marketing purposes and is to be used as a guide only. All dimensions are estimates only and may not be exact measurements.