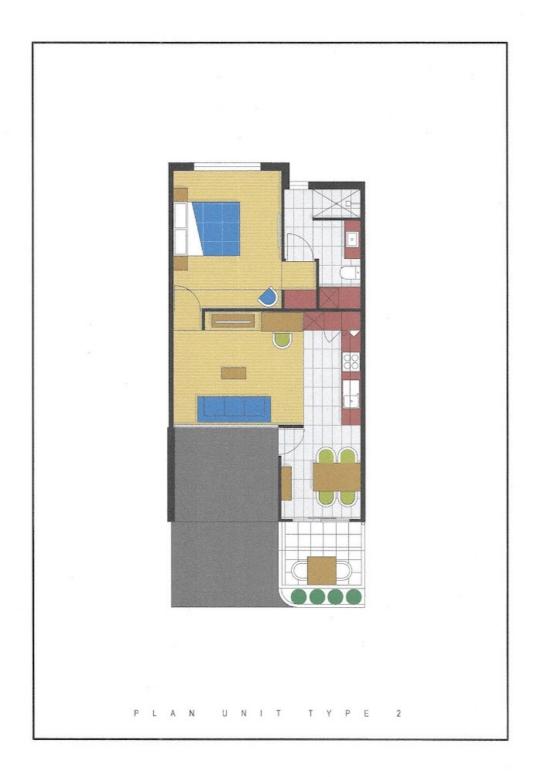

IDEAL FOR A RANGE OF DEVELOPMENTS FROM ACCOMMODATION, CAFE, SHOWROOM RETAIL OR OFFICES. (SCA)

ZONED COMMERCIAL AND MEASURING 1959 SQ/M. WITH WATER AND POWER UPGRADES ALL READY IN PLACE.

PLANS AVAILABLE OF APARTMENT DEVELOPMENT.

## 0 BED | 0 BATH | 0 CAR

PRICE: \$462,000

OPEN FOR INSPECTION:

N/A

Peter Dempsey 0418854393 peterdempsey@atrealty.com.au peterdempseyatrealty.com RLA: 269823

Disclaimer: Please note this floor plan is for marketing purposes and is to be used as a guide only. All dimensions are estimates only and may not be exact measurements.