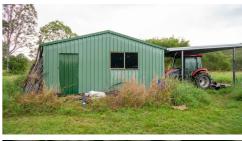

## MARKET GARDENERS PARADISE

30 acres of rich fertile creek flat country. Has been previously organic certified. Property has not been farmed for the past 4 years but has a 40m long hothouse ready to get your seedlings going. 3 Bedroom hardiplank home plus a double bay shed and a double bay awning. Creek at the back of the property, good bore and a couple of small dams. Plenty of grass for grazing a few head of stock. Would suit a young family looking to get into self-sufficient farming or market gardening.