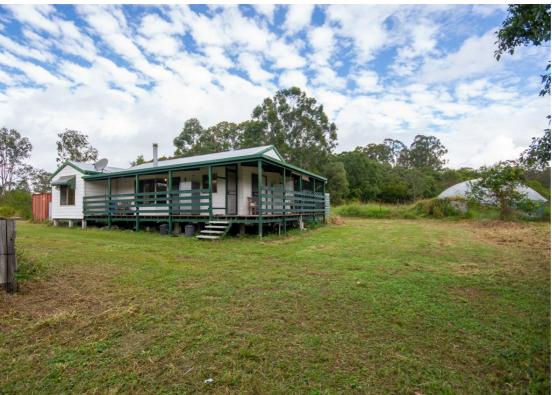

## MARKET GARDENERS PARADISE

30 acres of rich fertile creek flat country. Has been previously organic certified. Property has not been farmed for the past 4 years but has a 40m long hothouse ready to get your seedlings going. 3 Bedroom hardiplank home plus a double bay shed and a double bay awning. Creek at the back of the property, good bore and a couple of small dams. Plenty of grass for grazing a few head of stock. Would suit a young family looking to get into self-sufficient farming or market gardening.

This little slice of heaven is set in a quiet rural community setting all within a very easy drive to Tin Can Bay, Gympie. Noosa.

3 BED | 1 BATH | 4 CAR

PRICE: \$470,000

OPEN FOR INSPECTION: N/A

Wes Farnham 0439388015 wes@atrealty.com.au wesandkaylenefarnhamrealestate.com.