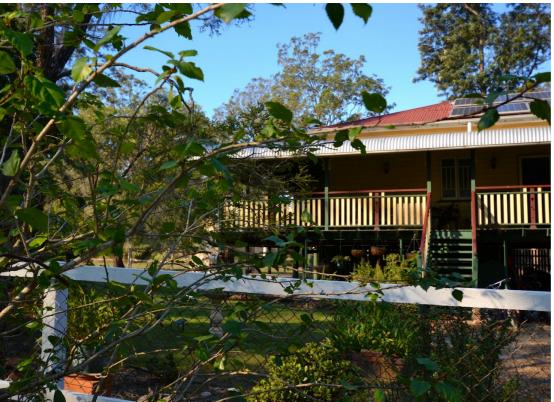

## PRICE REDUCTION! QUEENSLANDER SET ON 5AC AT THE END OF THE ROAD LOCATION WITH BORE WATER!

- \* 5 ac located at end of Road , surrounded by Larger properties
- \* 2 Large Bedrooms plus sleep out bedroom and Study room off the lounge room
- \* This charming Queenslander features VJ Walls and ceilings, timber floors, amazing timber fretwork room divider between the Lounge and dining room, leadlight feature on the front door.
- \* Enclosed Sunroom with large windows and timber floors a perfect place to relax
- $^{\star}$  Wide Verandahs on two sides, room for a lounge and table and chairs overlooking the pool
- \* Large New Kitchen with Dishwasher modern design and features a unique walk in pantry
- \* Bathroom renovated Shower cubicle will accommodate a shower chair with wide door access too
- \* NEW 5.5kw Solar System , new wiring
- \* Above Ground Pool sent half in the ground surrounded by a lovely pool yard and shady trees just the spot to spend summer days
- \* Fantastic location at end of road. The driveway has an easy turn around area and leads up to the sheds and rear paddock
- \* Double Steel shed with facilities (toilet and shower) plus old Timber post BARN... very rustic but a real character
- \* BORE WATER Drinkable electric pump to tank, old Windmill still in place.
- \* Good Set of timber Cattle yards with loading ramps
- \* Lovely House Yard with established gardens and fully fenced for a Dog or two!

## 3 BED | 1 BATH | 4 CAR

PRICE: \$330,000

OPEN FOR INSPECTION: N/A

Lyn Sills 0402500825 lynsills@atrealty.com.au eskrealestate.com.au