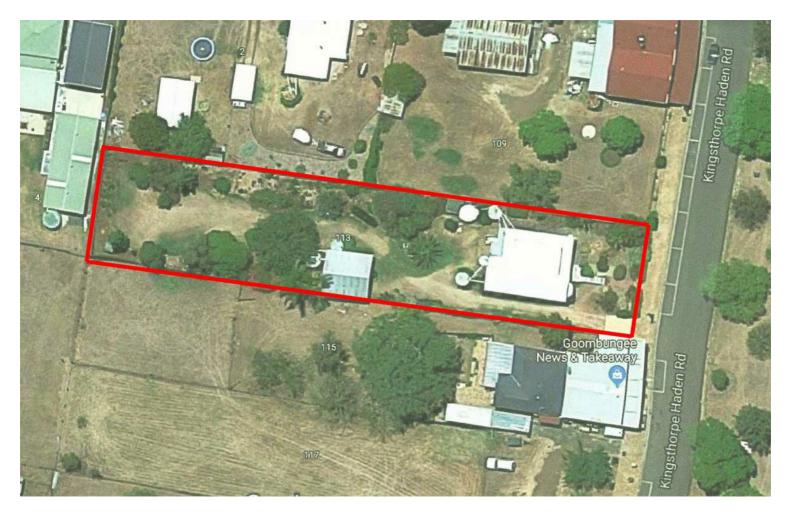

### CLASSIC 1920'S HOME AND SHED ON HALF AN ACRE

This classic 1920's home is positioned behind a landscaped garden and picket fence on a 2,023sqm block with side access to a large shed providing an automatic roller doors. Attached is a storage shed.

Foundation of a beautifully landscaped garden that needs TLC.

6 rain water tanks, vege. garden and chicken pen. Water taps connected throughout the garden. Property is currently vacant, owner has moved to a nursing home.

12 minute drive to Highfields modern shopping centres.

Contact Yvonne Bradley local agent to book an inspection. M.0408181146. Available 24/7 This is a valuable block of land zoned commercial. Rates \$412.00 a half year.