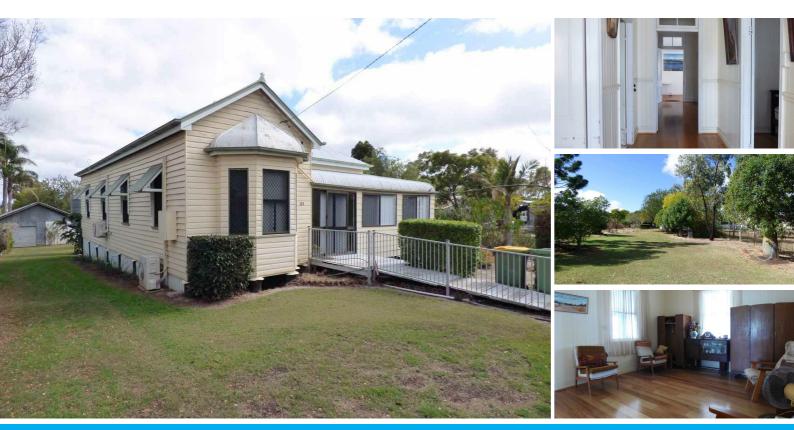

### CLASSIC 1920'S HOME AND SHED ON HALF AN ACRE

This classic 1920's home is positioned behind a landscaped garden and picket fence on a 2,023sqm block with side access to a large shed providing an automatic roller doors. Attached is a storage shed.

Fantastic renovator with period features throughout.

Showcasing, stain glass windows and fanlights above the stain glass doors .

High T&G walls and ceilings. Large double hung windows with blinds. Timber floors throughout. 3 large bedrooms. One bedroom with an impressive classic Bay Window and reverse cycle systems. Bedroom number three has timber floor and reverse cycle system.

Comfortable Spacious lounge room with roll up windows and timber floor.

Large Kitchen with modern electric stove. Plenty of bench and storage space.

Covered in Verandas on 3 sides, offering sleep outs and office space.

Bathroom with separate shower, bath and vanity.

Large built in linen cupboard.

Security screens and doors throughout.

Separate laundry opens up onto the back landing.

Furniture included in sale .

Pest has been done annually .

Foundation of a beautifully landscaped garden that needs TLC.

6 rain water tanks, vege. garden and chicken pen. Water taps connected throughout the garden. Property is currently vacant, owner has moved to a nursing home.