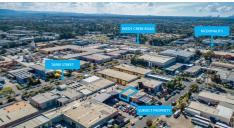

## PRICE REDUCED - ACT NOW- JUST \$330,000!!

Ideally located in the heart of the tightly held Burleigh Heads industrial precinct, just a few hundred metres to Bermuda Street, Reedy Creek Road and the M1 Motorway, this is a fantastic industrial opportunity.

- \*176m2 of ground floor area
- \*Mezzanine office/storage area
- \*3 Phase power
- \*Separate reception

Ideal man cave or storage shed. No GST applicable.

Surrounded by major arterial roads and national retailers such as Bunnings, McDonalds and Treetops Plaza Shopping Centre with Coles and Chemist Warehouse, this is an opportunity not to be missed.