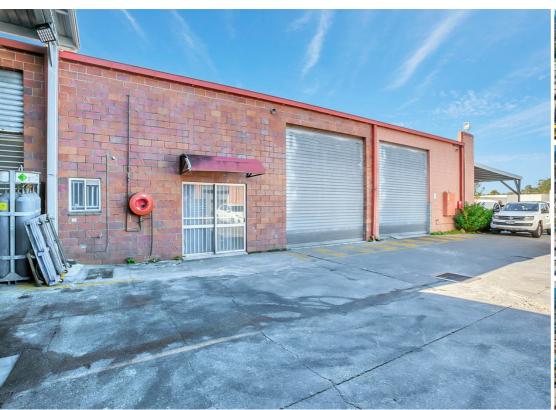

## PRICE REDUCED - ACT NOW- JUST \$330,000!!

Ideally located in the heart of the tightly held Burleigh Heads industrial precinct, just a few hundred metres to Bermuda Street, Reedy Creek Road and the M1 Motorway, this is a fantastic industrial opportunity.

- \*176m2 of ground floor area
- \*Mezzanine office/storage area
- \*3 Phase power
- \*Separate reception

Ideal man cave or storage shed. No GST applicable.

Surrounded by major arterial roads and national retailers such as Bunnings, McDonalds and Treetops Plaza Shopping Centre with Coles and Chemist Warehouse, this is an opportunity not to be missed.

The property forms part of a fully fenced and gated commercial complex, with excellent onsite parking.

Price reduced to just \$330,000! You better act fast!

Contact exclusive marketing agents Adam Young or James Young for more information or to arrange an inspection today.