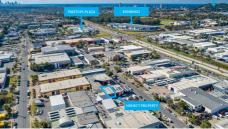

## PRICE REDUCED - ACT NOW- JUST \$330,000!!

Ideally located in the heart of the tightly held Burleigh Heads industrial precinct, just a few hundred metres to Bermuda Street, Reedy Creek Road and the M1 Motorway, this is a fantastic industrial opportunity.

- \*176m2 of ground floor area
- \*Mezzanine office/storage area
- \*3 Phase power
- \*Separate reception

Ideal man cave or storage shed. No GST applicable.

Surrounded by major arterial roads and national retailers such as Bunnings, McDonalds and Treetops Plaza Shopping Centre with Coles and Chemist Warehouse, this is an opportunity not to be missed.