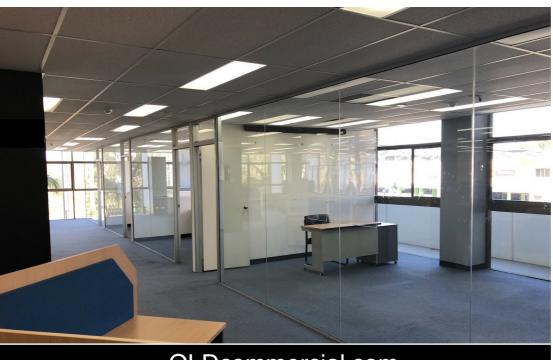

### HIGH EXPOSURE OFFICES - ASHMORE

Long term tenant sought for premium office space in the heart of Ashmore.

- \* Premium office space overlooking parkland 250m2
- \* Landscaped gardens
- \* Freshly refurbished and painted throughout, in contemporary colours
- \* Any configuration possible from open plan to partitioned offices
- \* Ashmore City shopping centre across the road
- \* LED lighting grid
- \* Lift to all levels (with disabled access)

Lessor's Fitout with each tenancy of suitable term\*:

- \* Glazed entrance/Exit doors
- \* Open Plan Ceiling, lighting and air conditioning grid
- \* New carpet tiles from Lessor's standard range
- \* Standard Kitchenette
- \* Electricity Sub-Board
- \* Phone/Data line
- \* Emergency Exit Lights
- \* 1 Double Power Point per 15m2