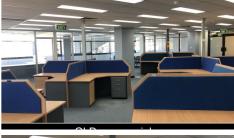

### HIGH EXPOSURE OFFICES - ASHMORE

Long term tenant sought for premium office space in the heart of Ashmore.

- \* Premium office space overlooking parkland 250m2
- \* Landscaped gardens
- \* Freshly refurbished and painted throughout, in contemporary colours
- \* Any configuration possible from open plan to partitioned offices
- \* Ashmore City shopping centre across the road
- \* LED lighting grid
- \* Lift to all levels (with disabled access)

Lessor's Fitout with each tenancy of suitable term\*:

- \* Glazed entrance/Exit doors
- \* Open Plan Ceiling, lighting and air conditioning grid
- \* New carpet tiles from Lessor's standard range
- \* Standard Kitchenette
- \* Electricity Sub-Board
- \* Phone/Data line
- \* Emergency Exit Lights
- \* 1 Double Power Point per 15m2