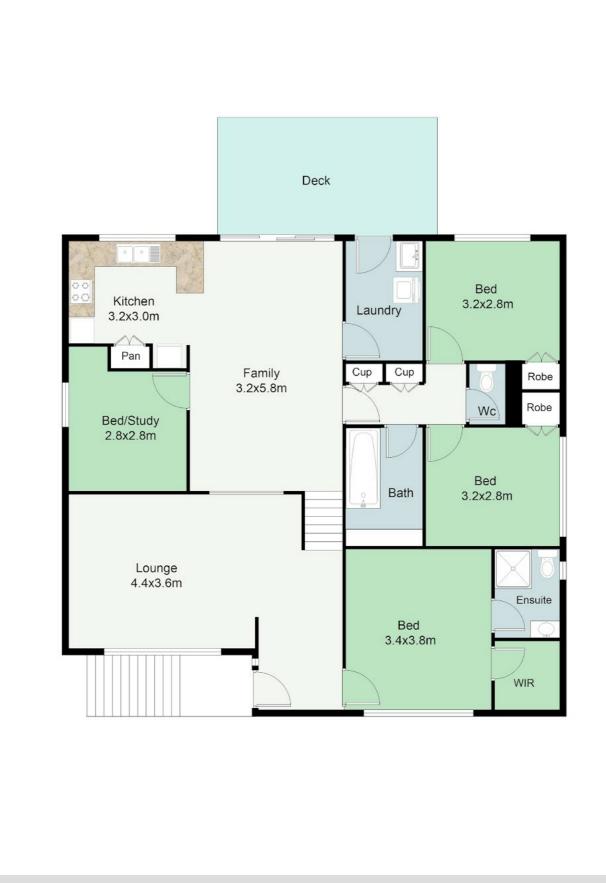

## GREAT FAMILY HOME - FABULOUS LOCATION - BRILLIANT OPPORTUNITY

This thoughtfully designed 4 bedroom split level home will suit a wide range of buyers offering a comfortable lifestyle inside and out. Lovingly maintained the home features a welcoming entry through to a spacious light filled lounge with high ceilings and floating timber flooring, on the same level you find the master bedroom with walk in robe and ensuite.

Three additional bedrooms all with built in robes. Modern and functional kitchen featuring stainless steel oven, built in dishwasher and plenty of bench and cupboard space. The dining area is a great space for family and entertaining opening out to the deck and back yard. Central heating, Air conditioning. Easy care gardens set on 654 m2 land backing on to reserve.

## 4 BED | 2 BATH | 2 CAR

PRICE: Contact Agent

OPEN FOR INSPECTION: N/A

Wayne Hutchinson 0424370940 wayne@waynehutchinson.com.au waynehutchinson.com.au

Disclaimer: Please note this floor plan is for marketing purposes and is to be used as a guide only. All dimensions are estimates only and may not be exact measurements.