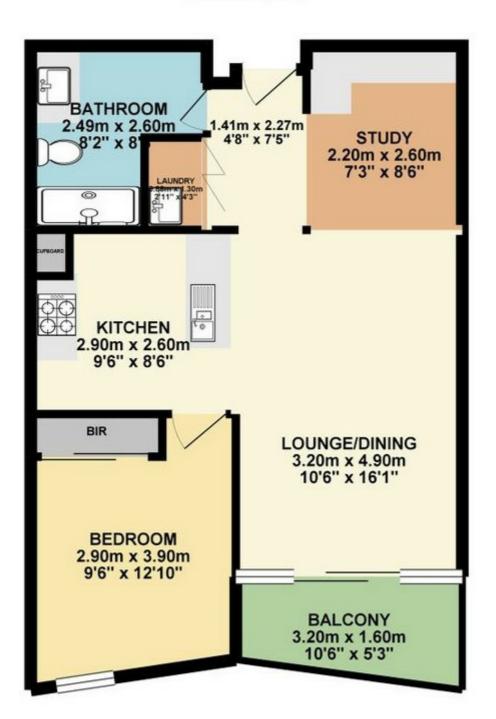

### 1 BED | 1 BATH | 1 CAR

PRICE: \$375 per week

OPEN FOR INSPECTION: N/A

Michael Lillywhite 0423548994 michael@atrealty.com.au lillywhiteproperty.com.au

TOTAL FLOOR AREA : 49.28 sq. m. ( 530.44 sq. ft. ) approx.

Whibit every attempt has been made to ensure the accuracy of the floorphan contained here, measurements of doors, windows, rooms and any other items are approximate and no responsibility is taken for any error, onescen or mis-statement. This plan is for its autrative purposes only and should be used as such by any prospective purchaser. The services systems and appriances should be used as such by any end to their substatement, systems and appriances shound here not been tested and no guarantee on to their substatement. When when you be given Made with Metropix 62019

Disclaimer: Please note this floor plan is for marketing purposes and is to be used as a guide only. All dimensions are estimates only and may not be exact measurements.

Michael Lillywhite 0423548994 michael@atrealty.com.au lillywhiteproperty.com.au

#### GROUND FLOOR 49.28 sq. m. ( 530.44 sq. ft. )