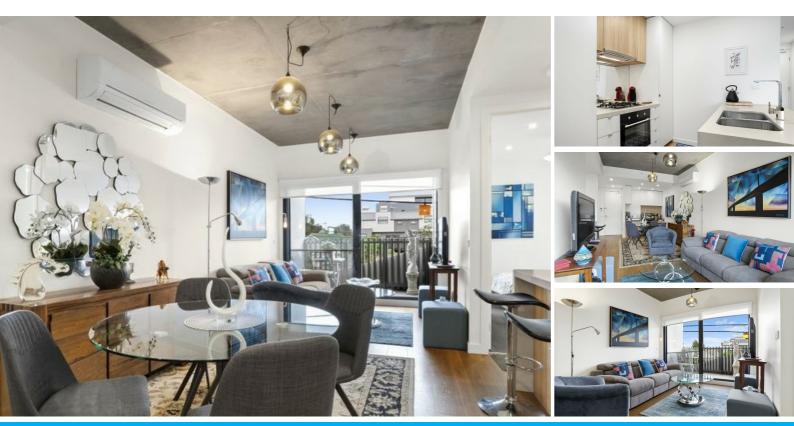

#### **AVAILABLE NOW!**

As central as central gets – with a sense of style, security and space integrated into its dynamic design – this bright contemporary 1 bed plus study apartment delivers a fantastic Footscray lifestyle.

The building's distinctive lines complement the dimensions of an apartment featuring the beauty of timber floors and the appeal of balcony outlooks from a living/dining area that's further enhanced by reverse cycle heating/cooling.

Stone benches, quality appliances and clever cabinetry define the kitchen while fabulous tiles, finishes and fittings enhance a bathroom that serves the generous double bedroom.

A separately zoned large study alcove adds further allure and secure basement garaging completes a great way to enjoy Footscray today – and tomorrow – close to train and bus routes, Seddon's café culture, Footscray Market and all the Barkly Street attractions.

### 1 BED | 1 BATH | 1 CAR

PRICE: \$375 per week

OPEN FOR INSPECTION: N/A

Michael Lillywhite 0423548994 michael@atrealty.com.au lillywhiteproperty.com.au

TOTAL FLOOR AREA : 49.28 sq. m. ( 530.44 sq. ft. ) approx.