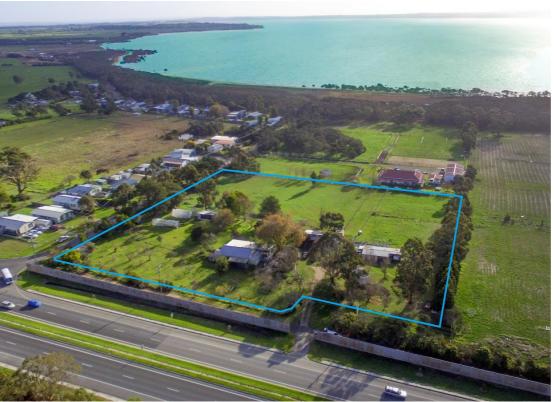

## FABULOUS HOBBY FARM- APPROXIMATELY 600 METERS FROM THE WATER - AND OFFERS 2 ROAD FRONTAGES

In the heart of Grantville, these wonderful 4 acres (approxamatly) offer the perfect space for family, horses or other pets. The land is fully fenced and boasts 3 paddocks, shedding, a dam, loads of fruit trees and plenty of room for trucks, boat caravans, floats. The property is zoned low-density residential, with the potential to subdivide (STCA) and offers 2 road frontages. The 1950's country style farm home, offers flexible living to accommodate the family, 4 bedrooms, 3 bathrooms and located within minutes of shops, transport, and public schools. This complete package offers a wonderful rural lifestyle with the convenience of living close to amenities. If you are after versatile affordable acres with a great outlook and potential, come and have a look at this one.