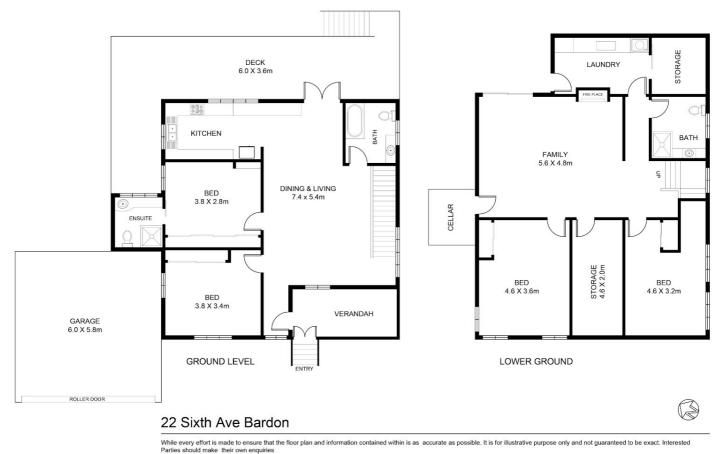

Orginal Pre War Property ripe for Renovations and a great foothold into Bardon.

- Split floorplan ideal for families of all ages
- Three spacious bathrooms, main includes separate bathtub and shower
- Second Livingroom perfect as a Teenage retreat
- Four bedrooms with built-in wardrobes, Master features an ensuite
- Open plan living and dining flows to covered terrace and entertaining space
- courtyard encircled by tranquil greenery and swimming pool
- Galley kitchen with ample pantry room, Gas appliances and Breakfast bar
- Polished timber floors, picture windows, air conditioning
- Close to a selection of quality schools, easy access to CBD
- Timber floors, wood panelling and ornate features
- Highly coveted off street parking supplied with double garage

#### 4 BED | 2 BATH | 3 CAR

PRICE: \$1,180,000

OPEN FOR INSPECTION: N/A

Shiree Dominguez 0406626181 shiree@atrealty.com.au www.atrealty.com.au

Disclaimer: Please note this floor plan is for marketing purposes and is to be used as a guide only. All dimensions are estimates only and may not be exact measurements.