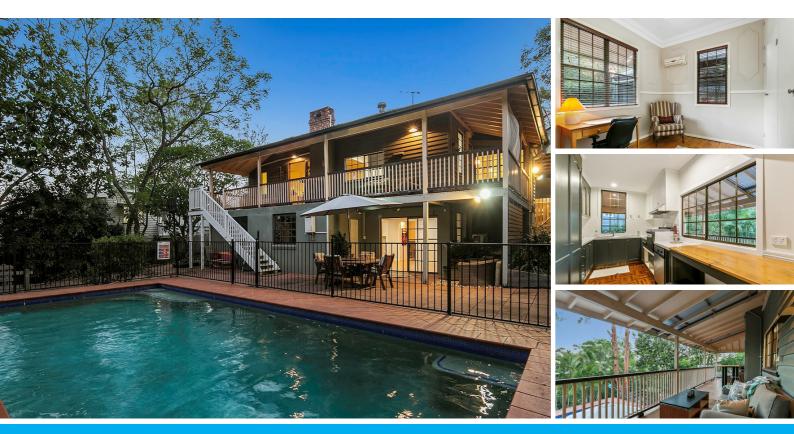

### 22 SIXTH AVENUE BARDON

### CHARMING HOME IN TRANQUIL LEAFY STREET 22 SIXTH AVENUE, BARDON

The property is UNDER CONTRACT

Occupying an impressive Double Frontage 964sqm parcel, this warm and inviting residence provides a unique family sanctuary of peace, privacy and tranquillity. It offers superb potential to further capitalise on the homes generous proportions of split-level living areas flowing out to a Wraparound veranda with elevated aspect out to the city skyline and leading down to an idyllic backyard with Entertainment area and swimming pool to enjoy a sense of seclusion. Ideal for families of all ages, this charming home is positioned a stroll to public transport and within minutes to the Highly Ranked Rainworth State Primary School, Private schools, Bikeways and local Sport Facilities and parks.

Orginal Pre War Property ripe for Renovations and a great foothold into Bardon.

- Split floorplan ideal for families of all ages
- Three spacious bathrooms, main includes separate bathtub and shower
- Second Livingroom perfect as a Teenage retreat
- Four bedrooms with built-in wardrobes, Master features an ensuite
- Open plan living and dining flows to covered terrace and entertaining space
- courtyard encircled by tranquil greenery and swimming pool
- Galley kitchen with ample pantry room, Gas appliances and Breakfast bar
- Polished timber floors, picture windows, air conditioning
- Close to a selection of quality schools, easy access to CBD
- Timber floors, wood panelling and ornate features
- Highly coveted off street parking supplied with double garage

#### 4 BED | 2 BATH | 3 CAR

PRICE: \$1,180,000

OPEN FOR INSPECTION: N/A

Shiree Dominguez 0406626181 shiree@atrealty.com.au www.atrealty.com.au

Disclaimer: Please note this floor plan is for marketing purposes and is to be used as a guide only. All dimensions are estimates only and may not be exact measurements.