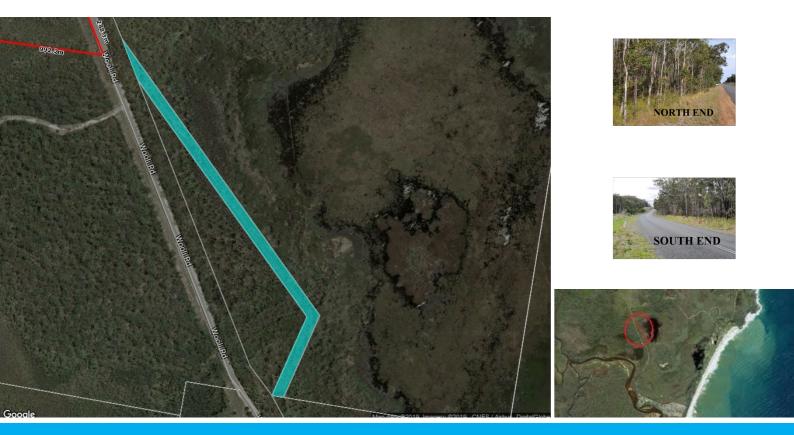

## CAMPING, CAMPING OR MORE CAMPING.

Fantastic location on Wooli Road and not far from the fishing village or township of Wooli . But you are limited to what you can use it for.

Basically, a old road, type parcel of land Zoned E1 . Unfortunately no approved building of anything including sheds likely.

It's 1.146 ha of land joins Wooli Road goes out to a point and comes back onto Wooli Road. To the north 76 metres, approximately frontage to the road and then goes south/east 598 metres approximately and then south/west back to Wooli Road while only being about 19 metres approx wide the whole way.

This property could be perfect for an astute long term buyer but more likely to be used for camping, camping and more camping.

It's about 8 km's from the popular Wooli . Well renown for having the Pacific Ocean on one side and Wooli River on the other . Very popular fishing, surfing and 4WD area with camping the most affordable option.