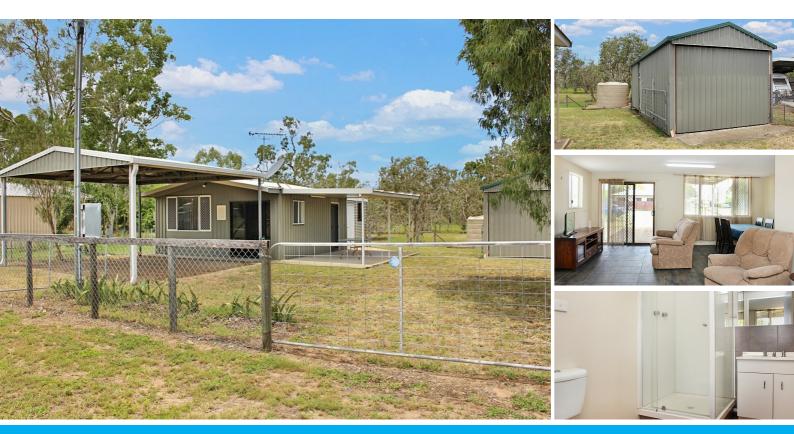

### IT DOESN'T GET MUCH BETTER THAN THIS!

Located in the fishing haven of Cleveland Palms, is this lovely air-conditioned shed conversion on 600 sq.m.

Inside has been completely insulated and lined and makes for a beautifully presented property, whilst inside and out have been recently painted.

On top of this, there are quality floor coverings throughout, an as-new bathroom with modern fixtures and a full-sized kitchen.

As a huge bonus, the price of this property also includes all the furniture!

Other great features are an attached covered entertainment area, a single lock-up shed which also houses the laundry, a double carport at the front and quality fencing all round.

If you love the idea of spending lots of time fishing, but don't like the idea of roughing it too much, then this could be just the property for you.