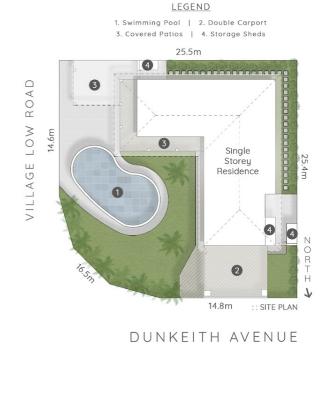

Lush 'Sir Walter' grass and landscaped supremely private tropical gardens, surround a grand fully tiled, lagoon style, in-ground swimming pool and undercover outdoor entertaining area. LOCATION:

Benowa is renowned for it's convenient and central location, and is regarded as a highly desirable suburb of the Gold Coast. Situated just 10 minutes to the world famous Surfers Paradise beaches and within 2 km's to the Gold Coast Turf Club, home to the Magic Millions. Benowa enjoys a wealth of infrastructure With exclusive schools conveniently close by, you are also central to shops, cafes and medical facilities, approx 10 minutes to Broadbeach, 19 minutes to Burleigh Heads, 35 minutes to Gold Coast Airport and 1 hour to Brisbane.

#### Evtra features

- \* 4 Large double bedrooms with wardrobes and ceiling fans
- \* 2 outstanding renovated bathrooms
- \* Freshly painted throughout
- \* Double carport with auto door
- \* 613m2 fully enclosed block
- \* Fully renovated kitchen, with huge expanses of stone workspace, Blanco Range oven and 6 burner gas cooktop, plus a Bosch

#### dishwasher

- \* Shimmering north facing, fully tiled in-ground swimming pool, surrounded by frameless glass fencing.
- \* Lots of vard space, perfect for the kids to play
- \* 3 garden storage sheds
- \* Rheem Solar hot water