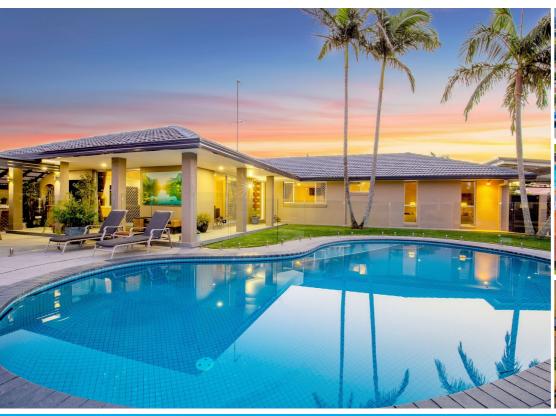

#### HOUSE:

This single level home is positioned on the corner of a quiet cul de sac. Totally secluded in privacy, with the entire perimeter security fenced. Exceptional finishes abound, from the simply outstanding gourmet kitchen, showcasing extensive stone benches and acclaimed appliances including a BLANCO electric range oven with 5 burner gas cooktop, formal lounge and dining, with solid quality bamboo flooring throughout. Additionally the bathrooms, an en suite to the master bedroom, plus a family bathroom, are both luxurious and stylishly contemporary. A fastidiously enhanced family home which has been finished to an an unsurpassed level. GARDEN:

Lush 'Sir Walter' grass and landscaped supremely private tropical gardens, surround a grand fully tiled, lagoon style, in-ground swimming pool and undercover outdoor entertaining area. LOCATION:

Benowa is renowned for it's convenient and central location, and is regarded as a highly desirable suburb of the Gold Coast. Situated just 10 minutes to the world famous Surfers Paradise beaches and within 2 km's to the Gold Coast Turf Club, home to the Magic Millions. Benowa enjoys a wealth of infrastructure With exclusive schools conveniently close by, you are also central to shops, cafes and medical facilities, approx 10 minutes to Broadbeach, 19 minutes to Burleigh Heads, 35 minutes to Gold Coast Airport and 1 hour to Brisbane.