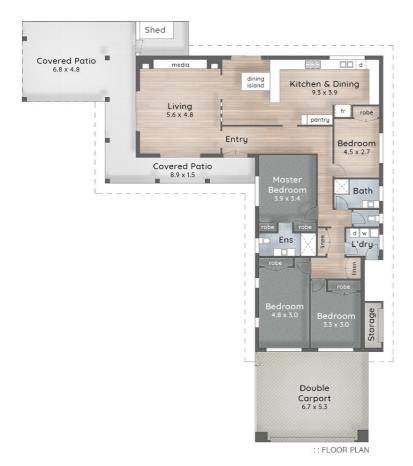

#### HOUSE:

This single level home is positioned on the corner of a quiet cul de sac. Totally secluded in privacy, with the entire perimeter security fenced. Exceptional finishes abound, from the simply outstanding gourmet kitchen, showcasing extensive stone benches and acclaimed appliances including a BLANCO electric range oven with 5 burner gas cooktop, formal lounge and dining, with solid quality bamboo flooring throughout. Additionally the bathrooms, an en suite to the master bedroom, plus a family bathroom, are both luxurious and stylishly contemporary. A fastidiously enhanced family home which has been finished to an an unsurpassed level. GARDEN:

#### Evtra features

- \* 4 Large double bedrooms with wardrobes and ceiling fans
- \* 2 outstanding renovated bathrooms
- \* Freshly painted throughout
- \* Double carport with auto door
- \* 613m2 fully enclosed block
- \* Fully renovated kitchen, with huge expanses of stone workspace, Blanco Range oven and 6 burner gas cooktop, plus a Bosch

#### dishwasher

- \* Shimmering north facing, fully tiled in-ground swimming pool, surrounded by frameless glass fencing.
- \* Lots of vard space, perfect for the kids to play
- \* 3 garden storage sheds
- \* Rheem Solar hot water

# 4 BED | 2 BATH | 2 CAR

PRICE: UNDER CONTRACT

OPEN FOR INSPECTION: N/A

Andrew Colley 0488217803 andrewcolley@atrealty.com.au andrewcolley.com.au

Disclaimer: Please note this floor plan is for marketing purposes and is to be used as a guide only. All dimensions are estimates only and may not be exact measurements.