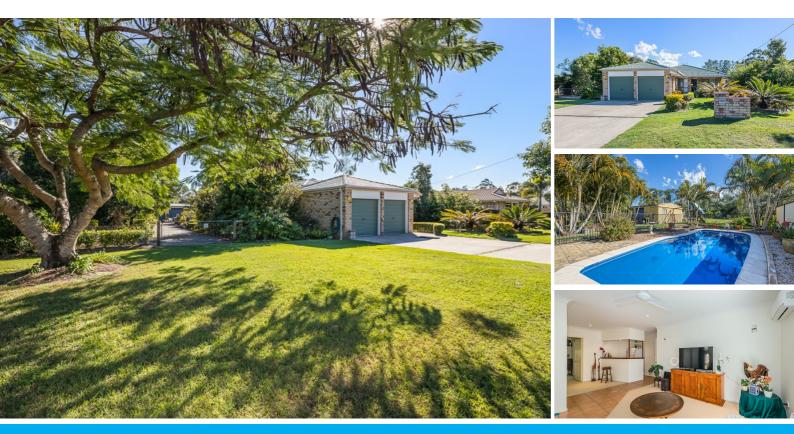

The home has five good sized bedrooms, open plan kitchen/dining/family, separate living area with bar, two bathrooms, powder room and double garage. The large master bedroom has an en-suite and walk-in robe.

The rear of the property houses a swimming pool and a large outdoor living area, a great place for family and friends to relax and unwind. Pick your own fruit from a selection of lovely fruit trees including avocado, mandarin, orange, lemon, fig, cumquat and Lychee. Plenty of room out here for the children and pets to play and there is a 9 x 6 metre shed to house all the toys. A Look at these additional features:

#### 5 BED | 2 BATH | 4 CAR

PRICE: SOLD BY GEOFF TUTT

OPEN FOR INSPECTION: N/A

Geoff and Rose Tutt 0414230130 geoff@atrealty.com.au www.atrealty.com.au