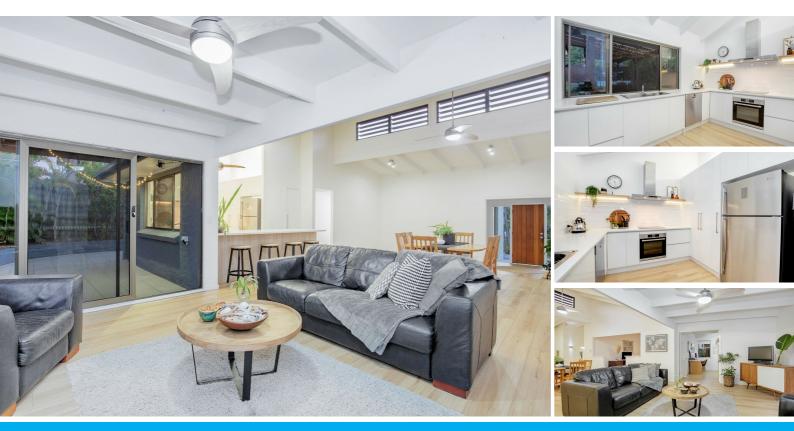

### IMMACULATE FAMILY HOME IN PRIME LOCATION

This spacious single level family home is nestled in a fantastic, highly sought after location, on the fringe of Ashmore & Benowa and only metres away from Sun Valley Park.

With four generous sized bedrooms, cathedral ceilings, two separate living areas and an amazing outdoor entertaining area with plenty of room for a pool, this home is perfect for families. Look no further for your perfect home!

Key features

- \* Tastefully renovated
- \* Spacious open plan design
- \* Modern kitchen with stainless steel Bosch appliances, induction cooktop and an abundance of
- bench space
- \* Master with ensuite
- \* Built in wardrobes in all bedrooms
- \* Crimsafe screens on all windows and doors
- \* Two separate living areas
- \* Ceiling fans throughout
- \* Outdoor entertaining area
- \* Ample room for a pool with easy access for machinery etc
- \* Separate laundry
- \* DLUG garage
- \* Brick veneer & colourbond roof