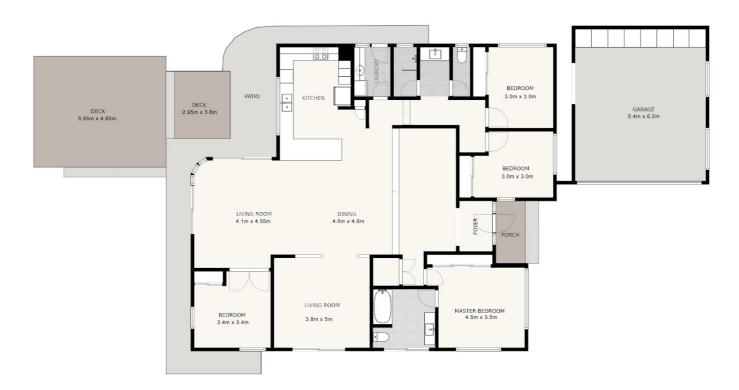

#### 4 BED | 2 BATH | 2 CAR

PRICE: \$779,000

OPEN FOR INSPECTION: N/A

Suzanne Clarkson 0407732766 suzanne@atrealty.com.au www.atrealty.com.au

4 Bedrooms | 2 Bathrooms | 2 car accommodation

Whilst every attempt has been made to ensure the accuracy of the floor plan contained here, measurements of doors, windows, rooms and any other items are approximate and no responsibility is taken for error, omission or mis-statement. This plan is for illustrative purposes only and should only be used as such by any prospective purchaser. The services systems and appliances shown have not been tested and no guarantee as to their operability or efficiency can be given. Created by GoldCoast Photography (c) 2019. www.goldcoast.photography 0402 042 799.

Disclaimer: Please note this floor plan is for marketing purposes and is to be used as a guide only. All dimensions are estimates only and may not be exact measurements.

Suzanne Clarkson 0407732766 suzanne@atrealty.com.au www.atrealty.com.au