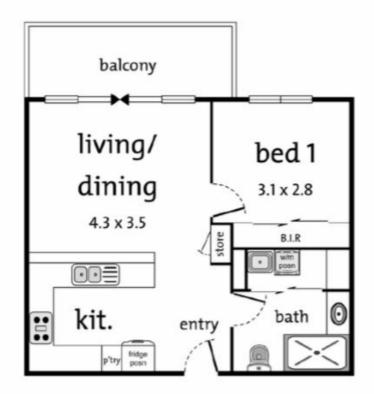

### 1 BED | 1 BATH | 1 CAR

PRICE:

\$380

**OPEN FOR INSPECTION:** 

N/A

Nandana Peiris 0452611234 nandana@atrealty.com.au Real Alliance

202 / 3 Heatherbrae Avenue, Ringwood

Disclaimer: Please note this floor plan is for marketing purposes and is to be used as a guide only. All dimensions are estimates only and may not be exact measurements.