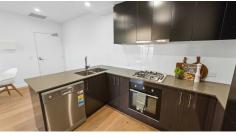

#### Featuring:

- Large Öpen plan living
- Split-system heating and cooling
- Lift access to all the floors
- Private secure storage unit with your secure underground parking slot
- Large stone benchtop, Kitchen Space with a dishwasher
- Stainless steel cooking appliances
- Mirrored built-in robes in both bedrooms
- Spacious European laundry and upmarket large bathroom
- Architecturally designed a beautiful building

\*Please Note: Images are from staged display apartments G01 & 205 only