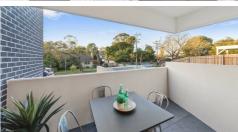

#### Featuring:

- Large Öpen plan living
- Split-system heating and cooling
- Lift access to all the floors
- Private secure storage unit with your secure underground parking slot
- Large stone benchtop, Kitchen Space with a dishwasher
- Stainless steel cooking appliances
- Mirrored built-in robes in both bedrooms
- Spacious European laundry and upmarket large bathroom
- Architecturally designed a beautiful building

\*Please Note: Images are from staged display apartments G01 & 205 only