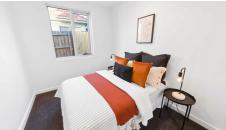

#### Featuring:

- Large Öpen plan living
- Split-system heating and cooling
- Lift access to all the floors
- Private secure storage unit with your secure underground parking slot
- Large stone benchtop, Kitchen Space with a dishwasher
- Stainless steel cooking appliances
- Mirrored built-in robes in both bedrooms
- Spacious European laundry and upmarket large bathroom
- Architecturally designed a beautiful building

\*Please Note: Images are from staged display apartments G01 & 205 only