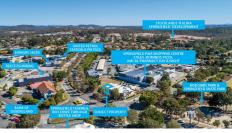

Springfield Retail Centre is located in the Brisbane growth corridor and is only 1km away from Stockland's "Kalina" residential development. Currently surrounded by National brands such as Coles Supermarket, McDonald's, 7-Eleven, Bank Of Queensland, Domino's Pizza, Reece Plumbing and many more.