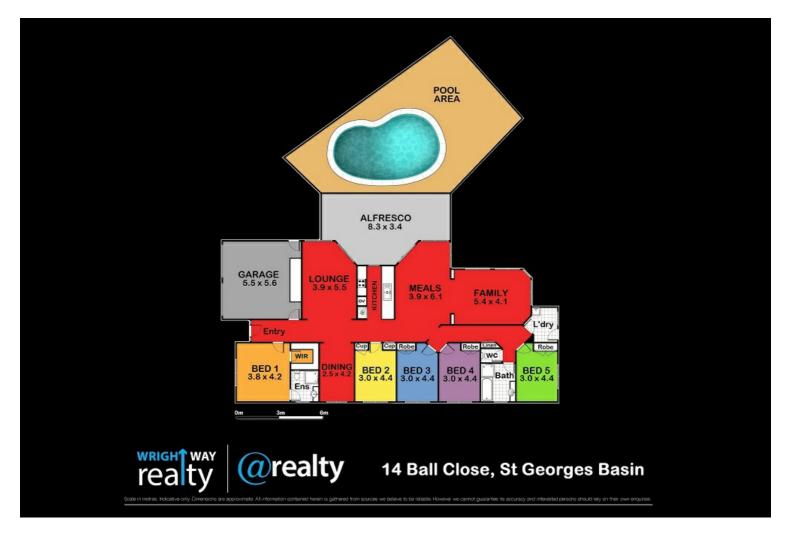

#### 5 BED | 2 BATH | 2 CAR

PRICE: \$639,000

OPEN FOR INSPECTION: N/A

Glenn Wright 0408120866 glenn.wright@atrealty.com.au Wright Way Realty

Disclaimer: Please note this floor plan is for marketing purposes and is to be used as a guide only. All dimensions are estimates only and may not be exact measurements.