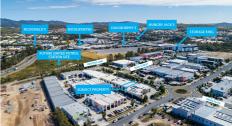

Upper Coomera is located in the "record breaking" growth corridor of the Gold Coast. It is perfectly positioned along the M1 Motorway and is approximately 57kms South of Brisbane and 26kms from Surfers Paradise. The suburb currently benefits from major surrounding infrastructure such as the Coomera West field shopping centre and Queensland Railway Station, with a number of new developments on the horizon.

The property is located just a few hundred metres to Coomera Square and national retailers such as Woolworths, Coles, Dan Murphy's, Sushi Train, Hungry Jacks and Bunnings.

Please contact exclusive marketing agents Adam Young or James Young today.