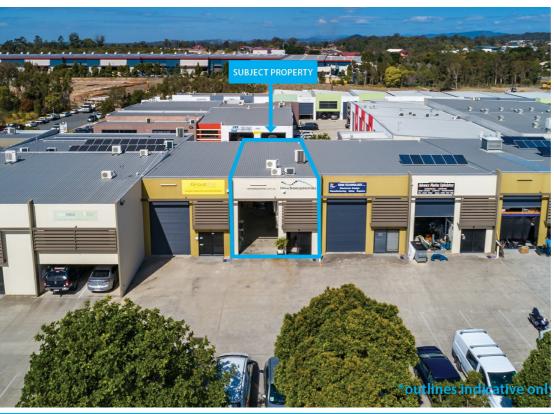

## SECOND CHANCE - COLLAPSED CONTRACT...GET IN QUICK!!

- \* 146m2 Unit with additional mezzanine office and storage
- \* Rare exclusive use rear yard
- \* Functional truck access with drive through capabilities
- \* 3 phase power and bathroom amenities
- \* Container high roller door
- \* Ample onsite and street car parking