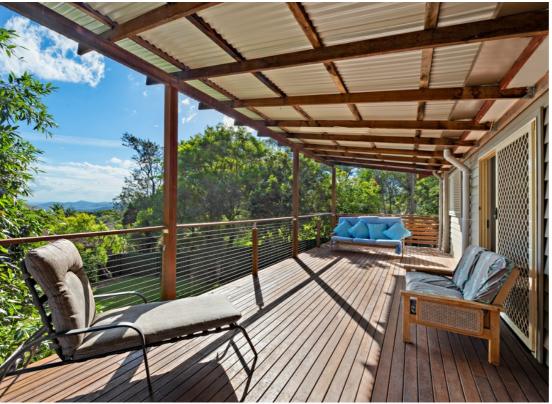

All bedrooms have built ins and are bright and sunny. The bathroom has a shower and bath and recently updated. Off the living area and through sliding glass doors is the spacious undercover back deck with views to Lismore and spectacular sunsets. You overlook a large back yard complete with established garden and vege patch. All fully fenced and room for 3 cars with off street parking.