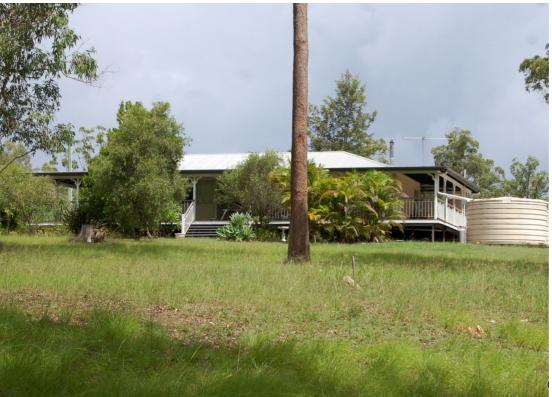

# 3 BEDROOM COUNTRY STYLE HOME ON 5 ACRES +MANGO ORCHARD

Kylie Toole @realty would like to present this 3 bedroom home situated on a corner 5 acres. Needs a freshen up but otherwise a good solid home with a lovely outlook. Anita Road and Crumpton Drive are both no through roads so a nice quiet area but very close to town. Access to Rail Trail at end of Crumpton Drive via Staines Road. Walk, bike ride or horse ride along the popular Rail Trail.

#### Features-

- 2.4 metre wrap around verandahs with ramp access at rear
- -3 bedrooms with built-ins,
- fireplace and window air conditioners.
- Separate toilet, bathroom with shower and bath. Separate laundry.
- Tiled throughout.
- -Gas hot water; gas hotplates; electric oven; single drawer dishwasher
- -3 x 5000 gallon rainwater tanks
- -Powered 9m  $\times$  6m shed with a 6m by 6m area lined- currently used as a sewing room plus storage.
- -Dam with irrigation pipes
- Greenhouse
- -Over 200 established Mango trees Bowen and R2E2 varieties.