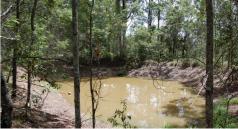

#### Features-

- 2.4 metre wrap around verandahs with ramp access at rear
- -3 bedrooms with built-ins,
- fireplace and window air conditioners.
- Separate toilet, bathroom with shower and bath. Separate laundry.
- Tiled throughout.
- -Gas hot water; gas hotplates; electric oven; single drawer dishwasher
- -3 x 5000 gallon rainwater tanks
- -Powered 9m  $\times$  6m shed with a 6m by 6m area lined- currently used as a sewing room plus storage.
- -Dam with irrigation pipes
- Greenhouse
- -Over 200 established Mango trees Bowen and R2E2 varieties.