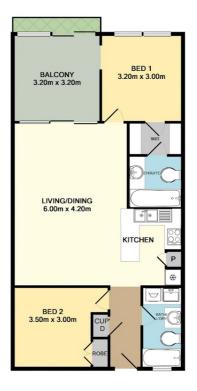

### 2 BED | 2 BATH | 1 CAR

PRICE: By Negotiation

OPEN FOR INSPECTION: N/A

Adrian Matthews 0403171644 adrianmatthews@atrealty.com.au www.atrealty.com.au

TOTAL APPROX. FLOOR AREA 80,0 SQ.M. (861 SQ.FT.) Whilst every attempt has been made to ensure the accuracy of the floor plan contained here, measurements of doors, windows, rooms and any other items are approximate and no responsibility is taken for any error, omission, or mis-statement. This plan is for illustrative purposes only and should be used as such by any prospective purchaser. The services, systems and applicances shown have not been tested and no guarantee as to their operability or efficiency: can be given Made with Metropy. C2019

Disclaimer: Please note this floor plan is for marketing purposes and is to be used as a guide only. All dimensions are estimates only and may not be exact measurements.

Adrian Matthews 0403171644 adrianmatthews@atrealty.com.au www.atrealty.com.au