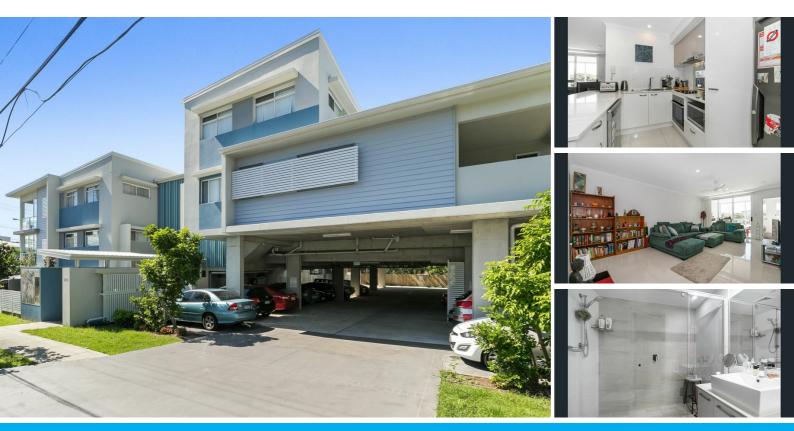

#### DESIGN YOUR OWN LIVING SPACE IN THIS INNOVATIVE BOUTIQUE INNER CITY APARTMENT

Enjoy inner city lifestyle in this boutique apartment situated in an architect designed layout of 21 units.

This open plan apartment affords executive lifestyle and fit out. The two generous sized bedrooms both access over-sized bathrooms. Wall to floor tiles and luxury shower in the en-suite compliment the easy living lifestyle.

Clever layout of the Master bedroom provides twin walk in wardrobes that ensure optimum closet space and privacy through to your en-suite.

Enjoy entertaining from the well appointed chefs kitchen that adds serviceability and a focal point to the open plan living area. Clever design allows dual use of the open balcony with an ability to enjoy the balmy evening or convert this living area to a cosy nook if the weather sets in.

From city executive to first home buyer you will delight in the short stroll to the eclectic stones corner village. Relax with easy transport to the city centre or near-by hospitals and universities.

Air conditioned with premium fixture and fittings, this well positioned property will provide a sanctuary to the owner occupier.

Investors will be attracted by the high rental returns and low maintenance on this almost new property.

Gated intercom and security car park complete the picture.

- Bright open plan living spaces with air-conditioning.
- Well appointed chefs kitchen with stone bench tops and stainless steel appliances
- Master bedroom features twin walk-in robes to access the luxury en-suite
- Large second bedroom features built in robe
- Main bathroom is adjacent to the second bedroom, providing an en-suite feel
- This over-sized bathroom featuring modern shower/bath, stone vanity and built-in linen