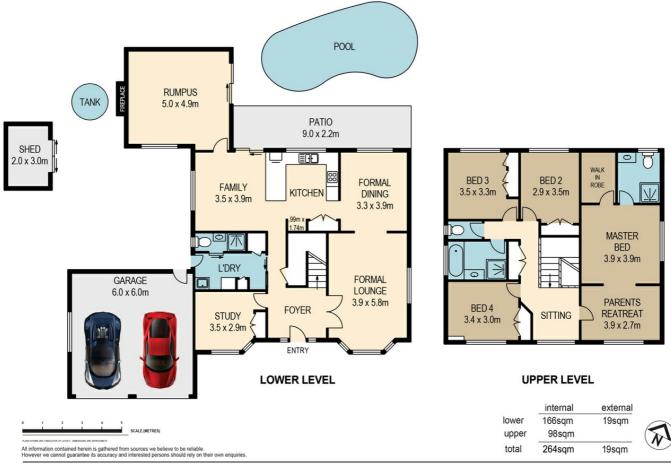

Very spacious home with an excellent floor plan catering for the large family, or those wanting expansive private spaces.

Set across two levels ,the portico entry welcomes you inside where you'll find a separate formal lounge and dinning area, large study or 5th bedroom, modernized teak kitchen with double dishwasher/s/s appliances and plenty of storage spaces.

Flowing from the kitchen is a generous size family room and entry into a separate rumpus room with cozy fireplace. ALL areas have an excellent view over the in-ground pool and entertaining areas and fully landscaped private gardens.

Plenty of natural light enters the home through large windows furnished with plantation shutters, Upstairs has 4 extra large bedrooms all built-in with ceiling fans and the master enjoys a parents retreat , en-suite and

separate walk-in-robe

Absolutely nothing to spend on this well cared for and practical home, that ticks all the boxes .

Vendors instructions are 'OFFERS CONSIDERED PRIOR TO AUCTION'

Disclaimer: Please note this floor plan is for marketing purposes and is to be used as a guide only. All dimensions are estimates only and may not be exact measurements.

Tony UGRINIC 0418740823 tony@atrealty.com.au www.atrealty.com.au