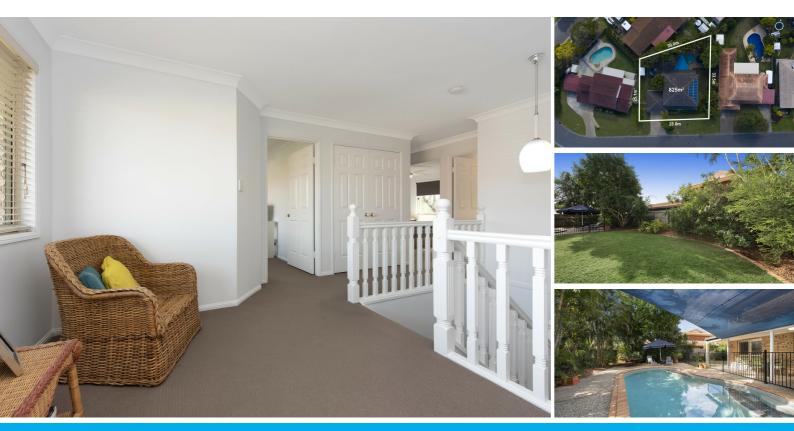

### AUCTION CANCELLED

Situated on a level very private 825m2 allotment in a quite cul-de-sac street, within close proximity to Minnippi parklands, picnic and walking areas.

This beautifully presented home has everything you could wish for, from the very generous size rooms, to the ability to have caravans/boats or extra cars down each side of the property. Energy efficient with solar roof panels/led lighting /water tank, and electric hot water heat pump, makes this property very economical all year round.

Very spacious home with an excellent floor plan catering for the large family, or those wanting expansive private spaces.

Set across two levels ,the portico entry welcomes you inside where you'll find a separate formal lounge and dinning area, large study or 5th bedroom, modernized teak kitchen with double dishwasher/s/s appliances and plenty of storage spaces.

Flowing from the kitchen is a generous size family room and entry into a separate rumpus room with cozy fireplace. ALL areas have an excellent view over the in-ground pool and entertaining areas and fully landscaped private gardens.

Plenty of natural light enters the home through large windows furnished with plantation shutters, Upstairs has 4 extra large bedrooms all built-in with ceiling fans and the master enjoys a parents retreat , en-suite and

separate walk-in-robe

Absolutely nothing to spend on this well cared for and practical home, that ticks all the boxes .

Vendors instructions are 'OFFERS CONSIDERED PRIOR TO AUCTION'