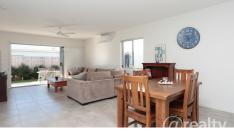

Features Include

9ft ceilings throughout

Modern kitchen with stone bench tops and stainless steel appliances

Master bedroom with ensuite

Two other good sized bedrooms

Family bathroom

Air conditioned open plan living