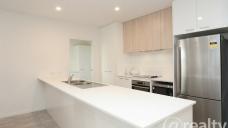

Features Include

9ft ceilings throughout

Modern kitchen with stone bench tops and stainless steel appliances

Master bedroom with ensuite

Two other good sized bedrooms

Family bathroom

Air conditioned open plan living