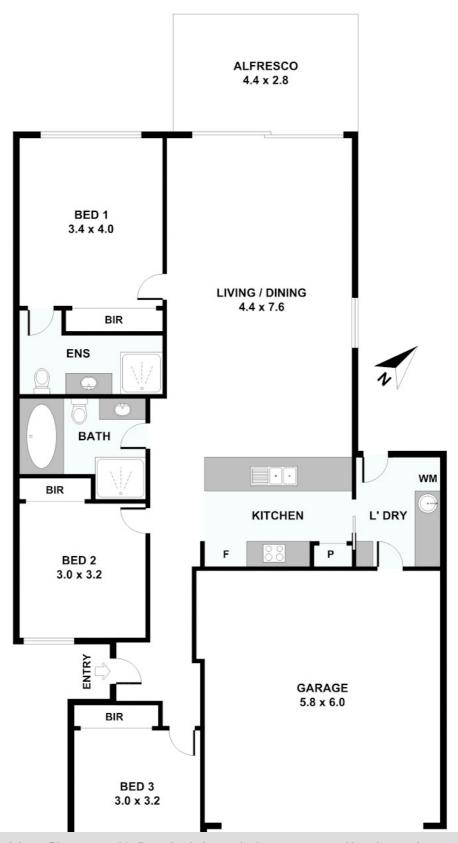

### 18/20 Salisbury Street, Redland Bay

Disclaimer: Please note this floor plan is for marketing purposes and is to be used as a guide only. All dimensions are estimates only and may not be exact measurements.