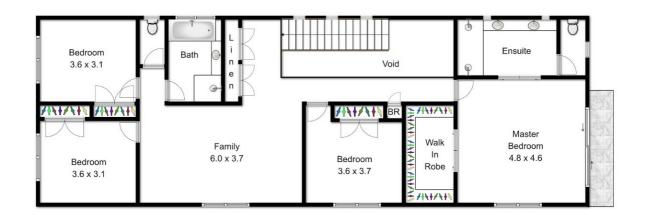

Located upstairs, four bedrooms and an open plan family room create a much-needed breakout area for children and teenagers. An impressive retreat with a touch of luxury, the master bedroom boasts a walk-in robe, modern ensuite and private balcony, while the additional bedrooms are all generous in size and include built-in robes.

#### 10 Smith Place, Cannon Hill

Internal : 295.71 sqm External : 48.43 sqm Total Area : 344.14 sqm

Whilst every attempt has been made to ensure the accuracy of the floor plan contained here, measurements of doors, windows, rooms and any other items are approximate and no responsibility is taken for any error, omission, or mis-statement. This plan is for illustrative purposes only and should be used as such by any prospective purchaser. The services, systems and appliances shown have not been tested and no guarantee as to their operability or efficiency can be given Floor plan created by A FostFOcUs.com.au

Disclaimer: Please note this floor plan is for marketing purposes and is to be used as a guide only. All dimensions are estimates only and may not be exact measurements.

Dane McInerney 0400596662 dane@atrealty.com.au www.atrealty.com.au