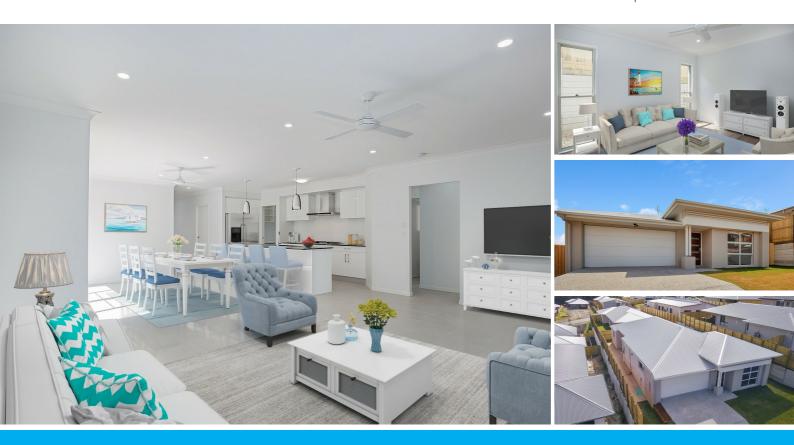

Benefits include:

- 4 Bedrooms all with ceiling fans and wardrobes
- 2 Bathrooms en suite with twin 'His & Her' vanities
- Split cycle air conditioning and heating to family room
- Media room, & Huge Lounge/Dining areas
- Chef's kitchen (with 20mm Stone kitchen bench tops, Quality Stainless steel appliances
- including dishwasher, PLUS a Butlers pantry)
- 900mm Omega electric oven and 5 burner gas cooktop
- Timber laminate flooring and tiles throughout.
- Automatic double lock up garage (5.9m x 5.7m)
- Decked under roof alfresco entertaining area with ceiling fan & second side patio
  Exposed aggregate driveway
- Landscaped gardens
- Fully fenced yard.

## 4 BED | 2 BATH | 2 CAR

PRICE: SOLD

OPEN FOR INSPECTION: N/A

Andrew Colley 0488217803 andrewcolley@atrealty.com.au andrewcolley.com.au

Disclaimer: Please note this floor plan is for marketing purposes and is to be used as a guide only. All dimensions are estimates only and may not be exact measurements.