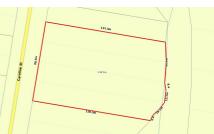

### YES 4 BLOCKS ALL FOR THIS PRICE.

4 blocks of land on the River. Very picturesque. Individual title deeds and so many options .

Known as Lot 4,5,6,&7 DP758090

Zoned RU5 Village. Build a home or 4. All subject to STCA.

Opportunity to keep all four blocks or keep some and sell the rest.

2555 m2 or over 1/2 acre of treed & timbered land, never been cleared but backs onto the Macdonald River.

Right opposite the road from the local cafe. The land has frontage to Caroline Street. This listing offers an investor so many options .