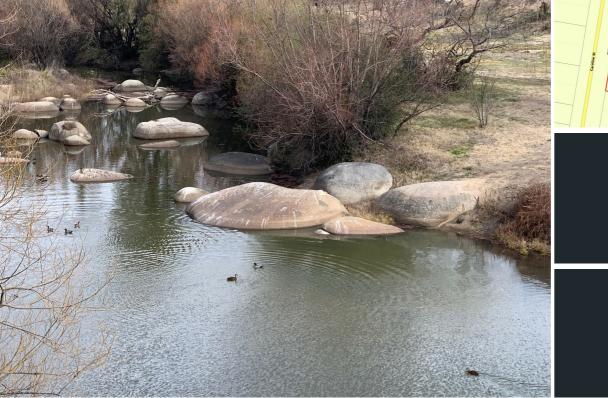

### YES 4 BLOCKS ALL FOR THIS PRICE.

4 blocks of land on the River. Very picturesque. Individual title deeds and so many options .

Known as Lot 4,5,6,&7 DP758090

Zoned RU5 Village. Build a home or 4. All subject to STCA.

Opportunity to keep all four blocks or keep some and sell the rest.

2555 m2 or over 1/2 acre of treed & timbered land, never been cleared but backs onto the Macdonald River.

Right opposite the road from the local cafe. The land has frontage to Caroline Street. This listing offers an investor so many options .

Why not have this as your peace and tranquility block to getaway from the hustle & bustle of everyday life.

Throw the fishing line in the car, target some trout and enjoy the New England. Bendemeer is a beautiful town .It has its own special , old world-charm feel. Go back in time . It is located on the Macdonald River in the New England Region of New South Wales. It is situated at the junction of the New England and Oxley Highways. It is located 35 minutes north east of Tamworth, 3 hours west of Port Macquarie and approximately 5 hours north of Sydney. Ideal getaway for picnics, swimming, fossicking, trout fishing and swimming. Contact Mark Killian @REALTY with any questions .